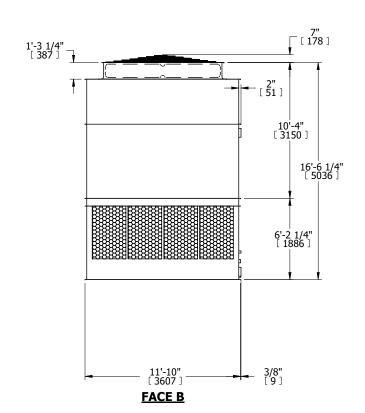

## NOTES:

- 1. (M)- FAN MOTOR LOCATION
- 2. HÉAVIEST SECTION IS UPPER SECTION
- 3. MPT DENOTES MALE PIPE THREAD FPT DENOTES FEMALE PIPE THREAD BFW DENOTES BEVELED FOR WELDING GVD DENOTES GROOVED FLG DENOTES FLANGE
- 4. +UNIT WEIGHT DOES NOT INCLUDE ACCESSORIES (SEE ACCESSORY DRAWINGS)
- 5. MAKE-UP WATER PRESSURE 20 psi MIN [137 kPa], 50 psi MAX [344 kPa]
- 6. 3/4" [19MM] DIA. MOUNTING HOLES. REFER TO RECOMMENDED STEEL SUPPORT DRAWING
- 7. DIMENSIONS LISTED AS FOLLOWS: ENGLISH FT-IN [METRIC] [mm]

## FACE C

FACE B
PLAN VIEW

FACE D

**FACE A** 

SHIPPING WEIGHT 17140 lbs+ [7775] kg+ OPERATING WEIGHT 29560 lbs+ [13410] kg+ HEAVIEST SECTION WEIGHT 6030 lbs+ [2740] kg+ NO. OF SHIPPING SECTIONS 4 DRAWN BY: KDS