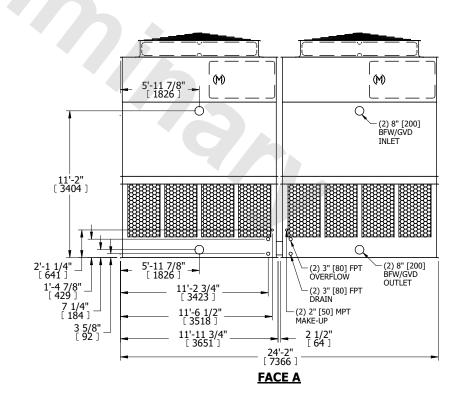

## NOTES:

- 1. (M)- FAN MOTOR LOCATION
- 2. HÉAVIEST SECTION IS UPPER SECTION
- 3. MPT DENOTES MALE PIPE THREAD FPT DENOTES FEMALE PIPE THREAD BFW DENOTES BEVELED FOR WELDING GVD DENOTES GROOVED FLG DENOTES FLANGE
- 4. +UNIT WEIGHT DOES NOT INCLUDE ACCESSORIES (SEE ACCESSORY DRAWINGS)
- 5. MAKE-UP WATER PRESSURE 20 psi MIN [137 kPa], 50 psi MAX [344 kPa]
- 6. 3/4" [19MM] DIA. MOUNTING HOLES. REFER TO RECOMMENDED STEEL SUPPORT DRAWING
- 7. DIMENSIONS LISTED AS FOLLOWS: ENGLISH FT-IN [METRIC] [mm]

## FACE C

FACE B
PLAN VIEW

FACE D

**FACE A** 

SHIPPING WEIGHT 17140 lbs+ [7775] kg+ OPERATING WEIGHT 29560 lbs+ [13410] kg+ HEAVIEST SECTION WEIGHT 6030 lbs+ [2740] kg+ NO. OF SHIPPING SECTIONS 4 DRAWN BY: KDS