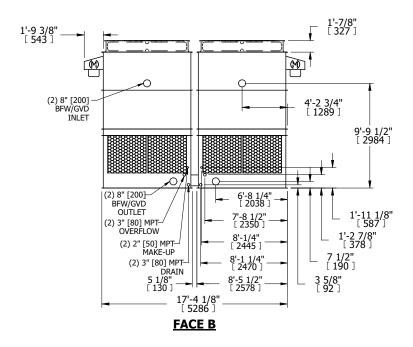

## NOTES:

- 1. (M)- FAN MOTOR LOCATION
- 2. HÉAVIEST SECTION IS UPPER SECTION
- 3. MPT DENOTES MALE PIPE THREAD FPT DENOTES FEMALE PIPE THREAD BFW DENOTES BEVELED FOR WELDING **GVD DENOTES GROOVED** FLG DENOTES FLANGE
- 4. +UNIT WEIGHT DOES NOT INCLUDE ACCESSORIES (SEE ACCESSORY DRAWINGS)
- 5. MAKE-UP WATER PRESSURE 20 psi MIN [137 kPa], 50 psi MAX [344 kPa]
- 6. 3/4" [19MM] DIA. MOUNTING HOLES. REFER TO RECOMMENDED STEEL SUPPORT **DRAWING**
- 7. DIMENSIONS LISTED AS FOLLOWS: **ENGLISH FT-IN** [METRIC] [mm]

**SHIPPING** OPERATING HEAVIEST SECTION 12460 lbs+ [5655] kg+ 21480 lbs+ [9745] kg+ WEIGHT WEIGHT WEIGHT

4090 lbs+ [1860] kg+

NO. OF SHIPPING SECTIONS

DRAWN BY: KDS