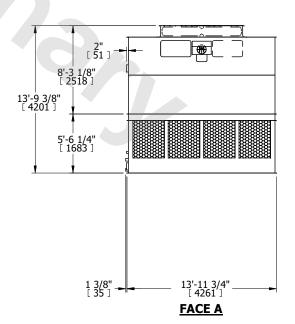

## NOTES:

- 1. (M)- FAN MOTOR LOCATION
- 2. HÉAVIEST SECTION IS UPPER SECTION
- 3. MPT DENOTES MALE PIPE THREAD FPT DENOTES FEMALE PIPE THREAD BFW DENOTES BEVELED FOR WELDING **GVD DENOTES GROOVED** FLG DENOTES FLANGE
- 4. +UNIT WEIGHT DOES NOT INCLUDE ACCESSORIES (SEE ACCESSORY DRAWINGS)
- 5. MAKE-UP WATER PRESSURE 20 psi MIN [137 kPa], 50 psi MAX [344 kPa]
- 6. 3/4" [19MM] DIA. MOUNTING HOLES. REFER TO RECOMMENDED STEEL SUPPORT **DRAWING**
- 7. DIMENSIONS LISTED AS FOLLOWS: **ENGLISH FT-IN** [METRIC] [mm]

**SHIPPING** OPERATING HEAVIEST SECTION 12460 lbs+ [5655] kg+ 21480 lbs+ [9745] kg+ WEIGHT WEIGHT WEIGHT

4090 lbs+ [1860] kg+

NO. OF SHIPPING SECTIONS

DRAWN BY: KDS