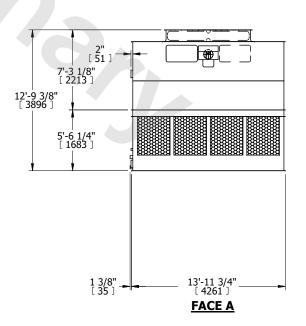

## NOTES

- 1. (M)- FAN MOTOR LOCATION
- 2. HÉAVIEST SECTION IS UPPER SECTION
- 3. MPT DENOTES MALE PIPE THREAD FPT DENOTES FEMALE PIPE THREAD BFW DENOTES BEVELED FOR WELDING GVD DENOTES GROOVED FLG DENOTES FLANGE
- 4. +UNIT WEIGHT DOES NOT INCLUDE ACCESSORIES (SEE ACCESSORY DRAWINGS)
- 5. MAKE-UP WATER PRESSURE 20 psi MIN [137 kPa], 50 psi MAX [344 kPa]
- 6. 3/4" [19MM] DIA. MOUNTING HOLES. REFER TO RECOMMENDED STEEL SUPPORT DRAWING
- 7. DIMENSIONS LISTED AS FOLLOWS: ENGLISH FT-IN [METRIC] [mm]

 
 SHIPPING WEIGHT
 11860 lbs+ [5380] kg+
 OPERATING WEIGHT
 20880 lbs+ [9475] kg+
 HEAVIEST SECTION WEIGHT
 3790 lbs+ [1720] kg+
 NO. OF SHIPPING SECTIONS
 4
 DRAWN BY: KDS