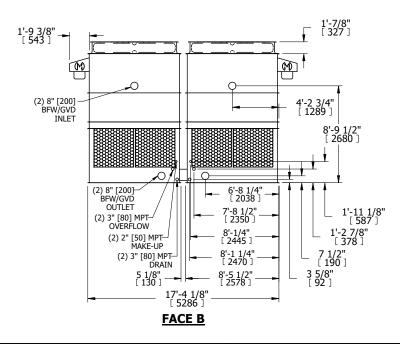

## NOTES

- 1. (M)- FAN MOTOR LOCATION
- 2. HÉAVIEST SECTION IS UPPER SECTION
- 3. MPT DENOTES MALE PIPE THREAD FPT DENOTES FEMALE PIPE THREAD BFW DENOTES BEVELED FOR WELDING GVD DENOTES GROOVED FLG DENOTES FLANGE
- 4. +UNIT WEIGHT DOES NOT INCLUDE ACCESSORIES (SEE ACCESSORY DRAWINGS)
- 5. MAKE-UP WATER PRESSURE 20 psi MIN [137 kPa], 50 psi MAX [344 kPa]
- 6. 3/4" [19MM] DIA. MOUNTING HOLES. REFER TO RECOMMENDED STEEL SUPPORT DRAWING
- 7. DIMENSIONS LISTED AS FOLLOWS: ENGLISH FT-IN [METRIC] [mm]

 
 SHIPPING WEIGHT
 11860 lbs+ [5380] kg+
 OPERATING WEIGHT
 20880 lbs+ [9475] kg+
 HEAVIEST SECTION WEIGHT
 3790 lbs+ [1720] kg+
 NO. OF SHIPPING SECTIONS
 4
 DRAWN BY: KDS