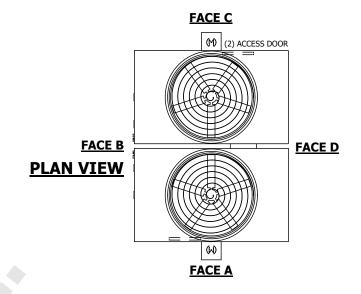

## NOTES

- 1. (M)- FAN MOTOR LOCATION
- 2. HÉAVIEST SECTION IS UPPER SECTION
- 3. MPT DENOTES MALE PIPE THREAD FPT DENOTES FEMALE PIPE THREAD BFW DENOTES BEVELED FOR WELDING GVD DENOTES GROOVED FLG DENOTES FLANGE
- 4. +UNIT WEIGHT DOES NOT INCLUDE ACCESSORIES (SEE ACCESSORY DRAWINGS)
- 5. MAKE-UP WATER PRESSURE 20 psi MIN [137 kPa], 50 psi MAX [344 kPa]
- 6. 3/4" [19MM] DIA. MOUNTING HOLES. REFER TO RECOMMENDED STEEL SUPPORT DRAWING
- 7. DIMENSIONS LISTED AS FOLLOWS: ENGLISH FT-IN [METRIC] [mm]