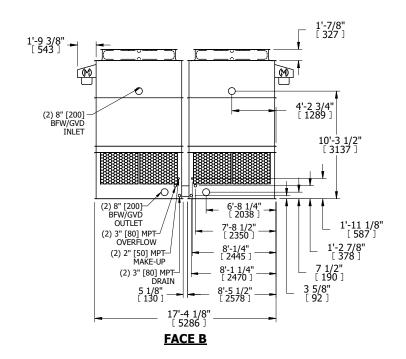

## NOTES:

- 1. (M)- FAN MOTOR LOCATION
- 2. HEAVIEST SECTION IS UPPER SECTION
- 3. MPT DENOTES MALE PIPE THREAD FPT DENOTES FEMALE PIPE THREAD BFW DENOTES BEVELED FOR WELDING GVD DENOTES GROOVED FLG DENOTES FLANGE
- 4. +UNIT WEIGHT DOES NOT INCLUDE ACCESSORIES (SEE ACCESSORY DRAWINGS)
- 5. MAKE-UP WATER PRESSURE 20 psi MIN [137 kPa], 50 psi MAX [344 kPa]
- 6. 3/4" [19MM] DIA. MOUNTING HOLES.
  REFER TO RECOMMENDED STEEL SUPPORT
  DRAWING
- 7. DIMENSIONS LISTED AS FOLLOWS: ENGLISH FT-IN [METRIC] [mm]

 
 SHIPPING WEIGHT
 10900 lbs+ [4945] kg+
 OPERATING WEIGHT
 17500 lbs+ [7940] kg+
 HEAVIEST SECTION WEIGHT
 3730 lbs+ [1695] kg+
 NO. OF SHIPPING SECTIONS WEIGHT
 4
 DRAWN BY: KDS