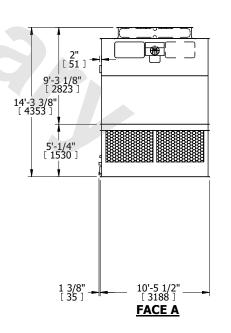

## NOTES:

- 1. (M)- FAN MOTOR LOCATION
- 2. HEAVIEST SECTION IS UPPER SECTION
- 3. MPT DENOTES MALE PIPE THREAD FPT DENOTES FEMALE PIPE THREAD BFW DENOTES BEVELED FOR WELDING GVD DENOTES GROOVED FLG DENOTES FLANGE
- 4. +UNIT WEIGHT DOES NOT INCLUDE ACCESSORIES (SEE ACCESSORY DRAWINGS)
- 5. MAKE-UP WATER PRESSURE 20 psi MIN [137 kPa], 50 psi MAX [344 kPa]
- 6. 3/4" [19MM] DIA. MOUNTING HOLES.
  REFER TO RECOMMENDED STEEL SUPPORT
  DRAWING
- 7. DIMENSIONS LISTED AS FOLLOWS: ENGLISH FT-IN [METRIC] [mm]

 
 SHIPPING WEIGHT
 10900 lbs+ [4945] kg+
 OPERATING WEIGHT
 17500 lbs+ [7940] kg+
 HEAVIEST SECTION WEIGHT
 3730 lbs+ [1695] kg+
 NO. OF SHIPPING SECTIONS WEIGHT
 4
 DRAWN BY: KDS