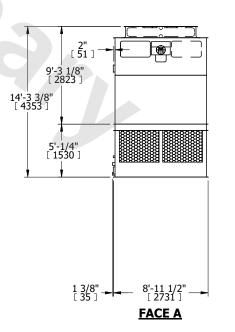

## NOTES:

- 1. (M)- FAN MOTOR LOCATION
- 2. HÉAVIEST SECTION IS UPPER SECTION
- 3. MPT DENOTES MALE PIPE THREAD FPT DENOTES FEMALE PIPE THREAD BFW DENOTES BEVELED FOR WELDING GVD DENOTES GROOVED FLG DENOTES FLANGE
- 4. +UNIT WEIGHT DOES NOT INCLUDE ACCESSORIES (SEE ACCESSORY DRAWINGS)
- 5. MAKE-UP WATER PRESSURE 20 psi MIN [137 kPa], 50 psi MAX [344 kPa]
- 6. 3/4" [19MM] DIA. MOUNTING HOLES. REFER TO RECOMMENDED STEEL SUPPORT DRAWING
- 7. DIMENSIONS LISTED AS FOLLOWS: ENGLISH FT-IN [METRIC] [mm]

 
 SHIPPING WEIGHT
 9580 lbs+ [4350] kg+
 OPERATING WEIGHT
 15260 lbs+ [6925] kg+
 HEAVIEST SECTION WEIGHT
 3250 lbs+ [1475] kg+
 NO. OF SHIPPING SECTIONS WEIGHT
 4
 DRAWN BY: KDS