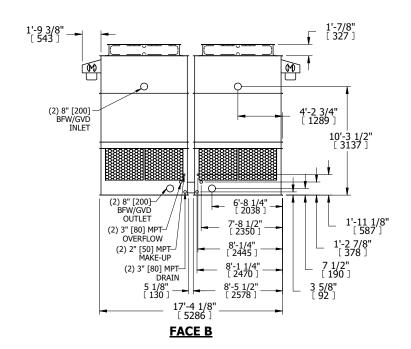

## NOTES:

- 1. (M)- FAN MOTOR LOCATION
- 2. HÉAVIEST SECTION IS UPPER SECTION
- 3. MPT DENOTES MALE PIPE THREAD FPT DENOTES FEMALE PIPE THREAD BFW DENOTES BEVELED FOR WELDING GVD DENOTES GROOVED FLG DENOTES FLANGE
- 4. +UNIT WEIGHT DOES NOT INCLUDE ACCESSORIES (SEE ACCESSORY DRAWINGS)
- 5. MAKE-UP WATER PRESSURE 20 psi MIN [137 kPa], 50 psi MAX [344 kPa]
- 6. 3/4" [19MM] DIA. MOUNTING HOLES. REFER TO RECOMMENDED STEEL SUPPORT DRAWING
- 7. DIMENSIONS LISTED AS FOLLOWS: ENGLISH FT-IN [METRIC] [mm]

 
 SHIPPING WEIGHT
 9580 lbs+ [4350] kg+
 OPERATING WEIGHT
 15260 lbs+ [6925] kg+
 HEAVIEST SECTION WEIGHT
 3250 lbs+ [1475] kg+
 NO. OF SHIPPING SECTIONS WEIGHT
 4
 DRAWN BY: KDS