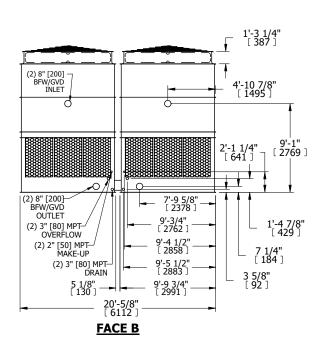

## NOTES:

- 1. (M)- FAN MOTOR LOCATION
- 2. HÉAVIEST SECTION IS UPPER SECTION
- 3. MPT DENOTES MALE PIPE THREAD FPT DENOTES FEMALE PIPE THREAD BFW DENOTES BEVELED FOR WELDING GVD DENOTES GROOVED FLG DENOTES FLANGE
- 4. +UNIT WEIGHT DOES NOT INCLUDE ACCESSORIES (SEE ACCESSORY DRAWINGS)
- 5. MAKE-UP WATER PRESSURE
- 20 psi MIN [137 kPa], 50 psi MAX [344 kPa]
- 6. 3/4" [19MM] DIA. MÖUNTING HOLES. REFER TO RECOMENDED STEEL SUPPORT DRAWING.
- 7. DIMENSIONS LISTED AS FOLLOWS: ENGLISH FT-IN

[METRIC] [mm]

FACE B PLAN VIEW

**FACE A** 

OPERATING WEIGHT

23360 lbs+ [10600] kg+

HEAVIEST SECTION WEIGHT

4270 lbs+ [1940] kg+

NO. OF SHIPPING SECTIONS