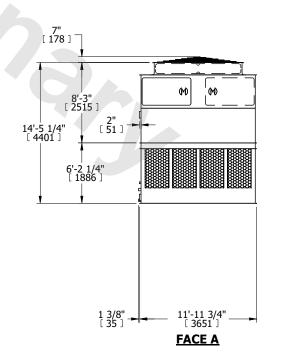

## NOTES:

- 1. (M)- FAN MOTOR LOCATION
- 2. HÉAVIEST SECTION IS UPPER SECTION
- 3. MPT DENOTES MALE PIPE THREAD FPT DENOTES FEMALE PIPE THREAD BFW DENOTES BEVELED FOR WELDING GVD DENOTES GROOVED FLG DENOTES FLANGE
- 4. +UNIT WEIGHT DOES NOT INCLUDE ACCESSORIES (SEE ACCESSORY DRAWINGS)
- 5. MAKE-UP WATER PRESSURE
- 20 psi MIN [137 kPa], 50 psi MAX [344 kPa]
- 6. 3/4" [19MM] DIA. MÖUNTING HOLES. REFER TO RECOMENDED STEEL SUPPORT DRAWING.
- 7. DIMENSIONS LISTED AS FOLLOWS: ENGLISH FT-IN

[METRIC] [mm]

FACE B PLAN VIEW

**FACE A** 

OPERATING WEIGHT

23360 lbs+ [10600] kg+

HEAVIEST SECTION WEIGHT

4270 lbs+ [1940] kg+

NO. OF SHIPPING SECTIONS