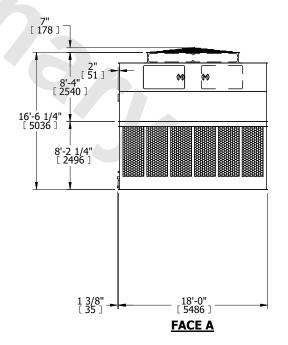

## NOTES:

- 1. (M)- FAN MOTOR LOCATION
- 2. HÉAVIEST SECTION IS UPPER SECTION
- 3. MPT DENOTES MALE PIPE THREAD FPT DENOTES FEMALE PIPE THREAD BFW DENOTES BEVELED FOR WELDING GVD DENOTES GROOVED FLG DENOTES FLANGE
- 4. +UNIT WEIGHT DOES NOT INCLUDE ACCESSORIES (SEE ACCESSORY DRAWINGS)
- 5. MAKE-UP WATER PRESSURE 20 psi MIN [137 kPa], 50 psi MAX [344 kPa]
- 6. 3/4" [19MM] DIA. MOUNTING HOLES. REFER TO RECOMMENDED STEEL SUPPORT DRAWING
- 7. DIMENSIONS LISTED AS FOLLOWS: ENGLISH FT-IN [METRIC] [mm]

## **FACE C**

FACE A

 
 SHIPPING WEIGHT
 22160 lbs+ [10055] kg+
 OPERATING WEIGHT
 40700 lbs+ [18465] kg+
 HEAVIEST SECTION WEIGHT
 6700 lbs+ [3040] kg+
 NO. OF SHIPPING SECTIONS WEIGHT
 4
 DRAWN BY: KDS