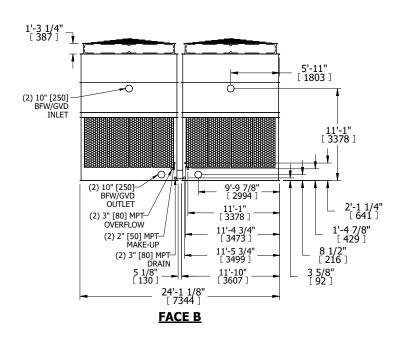

## NOTES:

- 1. (M)- FAN MOTOR LOCATION
- 2. HÉAVIEST SECTION IS UPPER SECTION
- 3. MPT DENOTES MALE PIPE THREAD FPT DENOTES FEMALE PIPE THREAD BFW DENOTES BEVELED FOR WELDING GVD DENOTES GROOVED FLG DENOTES FLANGE
- 4. +UNIT WEIGHT DOES NOT INCLUDE ACCESSORIES (SEE ACCESSORY DRAWINGS)
- 5. MAKE-UP WATER PRESSURE 20 psi MIN [137 kPa], 50 psi MAX [344 kPa]
- 6. 3/4" [19MM] DIA. MOUNTING HOLES. REFER TO RECOMMENDED STEEL SUPPORT DRAWING
- 7. DIMENSIONS LISTED AS FOLLOWS: ENGLISH FT-IN [METRIC] [mm]

## **FACE C**

FACE A

 
 SHIPPING WEIGHT
 22160 lbs+ [10055] kg+
 OPERATING WEIGHT
 40700 lbs+ [18465] kg+
 HEAVIEST SECTION WEIGHT
 6700 lbs+ [3040] kg+
 NO. OF SHIPPING SECTIONS WEIGHT
 4
 DRAWN BY: KDS