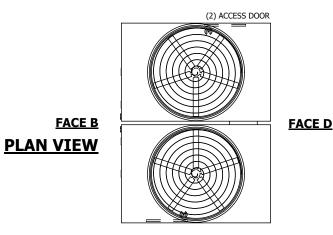

## NOTES:

- 1. (M)- FAN MOTOR LOCATION
- 2. HÉAVIEST SECTION IS UPPER SECTION
- 3. MPT DENOTES MALE PIPE THREAD FPT DENOTES FEMALE PIPE THREAD BFW DENOTES BEVELED FOR WELDING GVD DENOTES GROOVED FLG DENOTES FLANGE
- 4. +UNIT WEIGHT DOES NOT INCLUDE ACCESSORIES (SEE ACCESSORY DRAWINGS)
- 5. MAKE-UP WATER PRESSURE 20 psi MIN [137 kPa], 50 psi MAX [344 kPa]
- 6. 3/4" [19MM] DIA. MOUNTING HOLES. REFER TO RECOMMENDED STEEL SUPPORT DRAWING
- 7. DIMENSIONS LISTED AS FOLLOWS: ENGLISH FT-IN [METRIC] [mm]