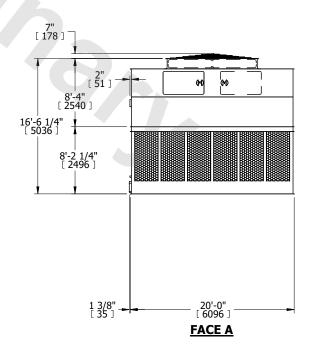

## NOTES:

- 1. (M)- FAN MOTOR LOCATION
- 2. HÉAVIEST SECTION IS UPPER SECTION
- 3. MPT DENOTES MALE PIPE THREAD FPT DENOTES FEMALE PIPE THREAD BFW DENOTES BEVELED FOR WELDING GVD DENOTES GROOVED FLG DENOTES FLANGE
- 4. +UNIT WEIGHT DOES NOT INCLUDE ACCESSORIES (SEE ACCESSORY DRAWINGS)
- 5. MAKE-UP WATER PRESSURE 20 psi MIN [137 kPa], 50 psi MAX [344 kPa]
- 6. 3/4" [19MM] DIA. MOUNTING HOLES. REFER TO RECOMENDED STEEL SUPPORT DRAWING.
- 7. DIMENSIONS LISTED AS FOLLOWS: ENGLISH FT-IN [METRIC] [mm]

**FACE C** 

(2) ACCESS DOOR

**FACE D** 

**FACE A** 

SHIPPING WEIGHT 23760 lbs+ [10780] kg+ OPERATING WEIGHT 44560 lbs+ [20215] kg+ HEAVIEST SECTION WEIGHT 7260 lbs+ [3295] kg+ NO. OF SHIPPING SECTIONS 4 DRAWN BY: BLL