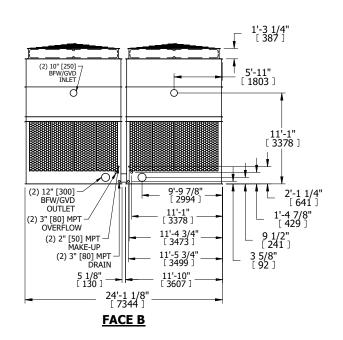

## NOTES:

- 1. (M)- FAN MOTOR LOCATION
- 2. HÉAVIEST SECTION IS UPPER SECTION
- 3. MPT DENOTES MALE PIPE THREAD FPT DENOTES FEMALE PIPE THREAD BFW DENOTES BEVELED FOR WELDING GVD DENOTES GROOVED FLG DENOTES FLANGE
- 4. +UNIT WEIGHT DOES NOT INCLUDE ACCESSORIES (SEE ACCESSORY DRAWINGS)
- 5. MAKE-UP WATER PRESSURE 20 psi MIN [137 kPa], 50 psi MAX [344 kPa]
- 6. 3/4" [19MM] DIA. MOUNTING HOLES. REFER TO RECOMENDED STEEL SUPPORT DRAWING.
- 7. DIMENSIONS LISTED AS FOLLOWS: ENGLISH FT-IN [METRIC] [mm]

**FACE C** 

(2) ACCESS DOOR

**FACE D** 

**FACE A** 

SHIPPING WEIGHT 23760 lbs+ [10780] kg+ OPERATING WEIGHT 44560 lbs+ [20215] kg+ HEAVIEST SECTION WEIGHT 7260 lbs+ [3295] kg+ NO. OF SHIPPING SECTIONS 4 DRAWN BY: BLL