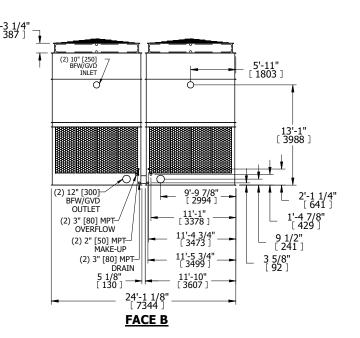

## NOTES:

- 1. (M)- FAN MOTOR LOCATION
- 2. HÉAVIEST SECTION IS UPPER SECTION
- 3. MPT DENOTES MALE PIPE THREAD
  FPT DENOTES FEMALE PIPE THREAD
  BFW DENOTES BEVELED FOR WELDING
  GVD DENOTES GROOVED
  FLG DENOTES FLANGE
- 4. +UNIT WEIGHT DOES NOT INCLUDE ACCESSORIES (SEE ACCESSORY DRAWINGS)
- 5. MAKE-UP WATÈR PRESSURE 20 psi MIN [137 kPa], 50 psi MAX [344 kPa]
- 6. 3/4" [19MM] DIA. MOUNTING HOLES. REFER TO RECOMMENDED STEEL SUPPORT DRAWING
- 7. DIMENSIONS LISTED AS FOLLOWS: ENGLISH FT-IN [METRIC] [mm]

**FACE B** 

**PLAN VIEW** 

SHIPPING WEIGHT 27020 lbs+ [12260] kg+ OPERATING WEIGHT 47820 lbs+ [21695] kg+ HEAVIEST SECTION WEIGHT 8890 lbs+ [4035] kg+ NO. OF SHIPPING SECTIONS 4 DRAWN BY: KDS