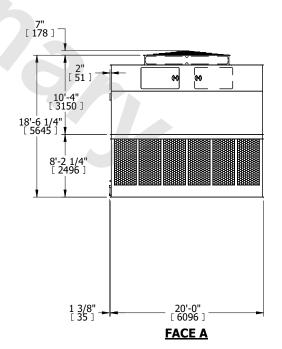

## NOTES:

- 1. (M)- FAN MOTOR LOCATION
- 2. HÉAVIEST SECTION IS UPPER SECTION
- 3. MPT DENOTES MALE PIPE THREAD
  FPT DENOTES FEMALE PIPE THREAD
  BFW DENOTES BEVELED FOR WELDING
  GVD DENOTES GROOVED
  FLG DENOTES FLANGE
- 4. +UNIT WEIGHT DOES NOT INCLUDE ACCESSORIES (SEE ACCESSORY DRAWINGS)
- 5. MAKE-UP WATÈR PRESSURE 20 psi MIN [137 kPa], 50 psi MAX [344 kPa]
- 6. 3/4" [19MM] DIA. MOUNTING HOLES. REFER TO RECOMMENDED STEEL SUPPORT DRAWING
- 7. DIMENSIONS LISTED AS FOLLOWS: ENGLISH FT-IN [METRIC] [mm]