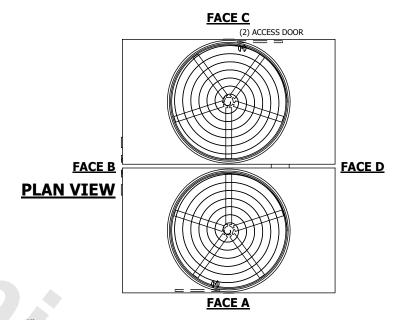

## NOTES:

**SHIPPING** 

WEIGHT

- 1. (M)- FAN MOTOR LOCATION
- 2. HÉAVIEST SECTION IS UPPER SECTION
- 3. MPT DENOTES MALE PIPE THREAD FPT DENOTES FEMALE PIPE THREAD BFW DENOTES BEVELED FOR WELDING GVD DENOTES GROOVED FLG DENOTES FLANGE PE DENOTES PLAIN END
- 4. +UNIT WEIGHT DOES NOT INCLUDE ACCESSORIES (SEE ACCESSORY DRAWINGS)
- 5. MAKE-UP WATER PRESSURE 20 psi MIN [137 kPa], 50 psi MAX [344 kPa]
- 3/4" [19MM] DIA. MOUNTING HOLES. REFER TO RECOMMENDED STEEL SUPPORT DRAWING
- 7. DIMENSIONS LISTED AS FOLLOWS: ENGLISH FT-IN [METRIC] [mm]