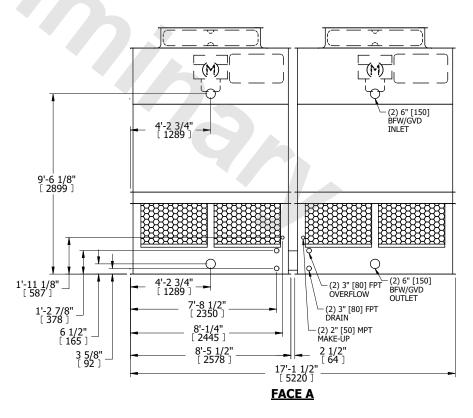

## NOTES:

- 1. (M)- FAN MOTOR LOCATION
- 2. HÉAVIEST SECTION IS UPPER SECTION
- 3. MPT DENOTES MALE PIPE THREAD
  FPT DENOTES FEMALE PIPE THREAD
  BFW DENOTES BEVELED FOR WELDING
  GVD DENOTES GROOVED
  FLG DENOTES FLANGE
- 4. +UNIT WEIGHT DOES NOT INCLUDE ACCESSORIES (SEE ACCESSORY DRAWINGS)
- 5. MAKE-UP WATER PRESSURE 20 psi MIN [137 kPa], 50 psi MAX [344 kPa]
- 3/4" [19MM] DIA. MOUNTING HOLES. REFER TO RECOMMENDED STEEL SUPPORT DRAWING
- 7. DIMENSIONS LISTED AS FOLLOWS: ENGLISH FT-IN [METRIC] [mm]

## **FACE A**

SHIPPING WEIGHT

7120 lbs+ [3230] kg+

OPERATING WEIGHT

11200 lbs+ [5085] kg+

HEAVIEST SECTION WEIGHT

2410 lbs+ [1095] kg+

NO. OF SHIPPING SECTIONS