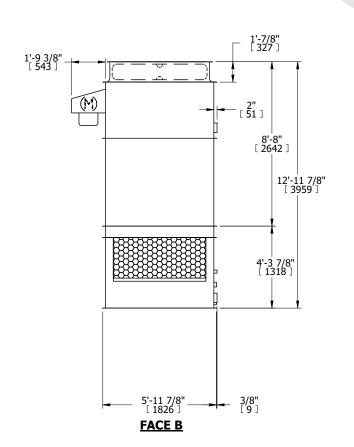

## NOTES:

- 1. (M)- FAN MOTOR LOCATION
- 2. HÉAVIEST SECTION IS UPPER SECTION
- 3. MPT DENOTES MALE PIPE THREAD
  FPT DENOTES FEMALE PIPE THREAD
  BFW DENOTES BEVELED FOR WELDING
  GVD DENOTES GROOVED
  FLG DENOTES FLANGE
- 4. +UNIT WEIGHT DOES NOT INCLUDE ACCESSORIES (SEE ACCESSORY DRAWINGS)
- 5. MAKE-UP WATER PRESSURE 20 psi MIN [137 kPa], 50 psi MAX [344 kPa]
- 3/4" [19MM] DIA. MOUNTING HOLES. REFER TO RECOMMENDED STEEL SUPPORT DRAWING
- 7. DIMENSIONS LISTED AS FOLLOWS: ENGLISH FT-IN [METRIC] [mm]