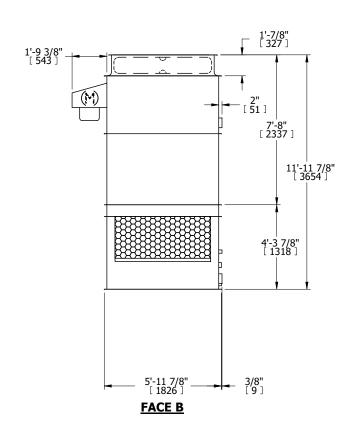

## NOTES:

- 1. (M)- FAN MOTOR LOCATION
- 2. HÉAVIEST SECTION IS UPPER SECTION
- 3. MPT DENOTES MALE PIPE THREAD FPT DENOTES FEMALE PIPE THREAD BFW DENOTES BEVELED FOR WELDING **GVD DENOTES GROOVED** FLG DENOTES FLANGE
- 4. +UNIT WEIGHT DOES NOT INCLUDE ACCESSORIES (SEE ACCESSORY DRAWINGS)
- 5. MAKE-UP WATER PRESSURE 20 psi MIN [137 kPa], 50 psi MAX [344 kPa]
- 6. 3/4" [19MM] DIA. MOUNTING HOLES. REFER TO RECOMMENDED STEEL SUPPORT **DRAWING**
- 7. DIMENSIONS LISTED AS FOLLOWS: **ENGLISH FT-IN** [METRIC] [mm]

**FACE B PLAN VIEW** 

**FACE D** 