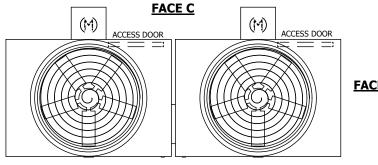

## NOTES:

- 1. (M)- FAN MOTOR LOCATION
- 2. HÉAVIEST SECTION IS UPPER SECTION
- 3. MPT DENOTES MALE PIPE THREAD FPT DENOTES FEMALE PIPE THREAD BFW DENOTES BEVELED FOR WELDING **GVD DENOTES GROOVED** FLG DENOTES FLANGE
- 4. +UNIT WEIGHT DOES NOT INCLUDE ACCESSORIES (SEE ACCESSORY DRAWINGS)
- 5. MAKE-UP WATER PRESSURE 20 psi MIN [137 kPa], 50 psi MAX [344 kPa]
- 6. 3/4" [19MM] DIA. MOUNTING HOLES. REFER TO RECOMMENDED STEEL SUPPORT **DRAWING**
- 7. DIMENSIONS LISTED AS FOLLOWS: **ENGLISH FT-IN** [METRIC] [mm]

**FACE B PLAN VIEW** 

**FACE D** 