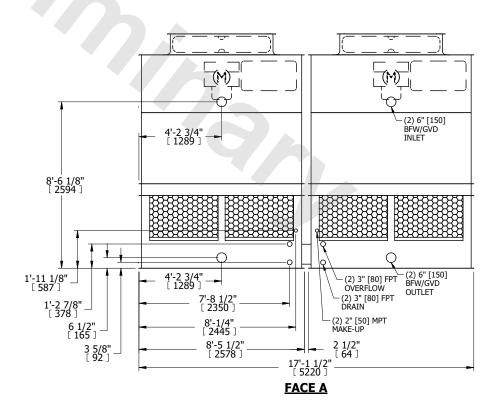

## NOTES:

- 1. (M)- FAN MOTOR LOCATION
- 2. HÉAVIEST SECTION IS UPPER SECTION
- 3. MPT DENOTES MALE PIPE THREAD FPT DENOTES FEMALE PIPE THREAD BFW DENOTES BEVELED FOR WELDING **GVD DENOTES GROOVED** FLG DENOTES FLANGE
- 4. +UNIT WEIGHT DOES NOT INCLUDE ACCESSORIES (SEE ACCESSORY DRAWINGS)
- 5. MAKE-UP WATER PRESSURE 20 psi MIN [137 kPa], 50 psi MAX [344 kPa]
- 6. 3/4" [19MM] DIA. MOUNTING HOLES. REFER TO RECOMMENDED STEEL SUPPORT **DRAWING**
- 7. DIMENSIONS LISTED AS FOLLOWS: **ENGLISH FT-IN** [METRIC] [mm]

## **FACE A**

SHIPPING 6680 lbs+ [3030] kg+ WEIGHT

OPERATING WEIGHT

10760 lbs+ [4885] kg+

HEAVIEST SECTION WEIGHT

2190 lbs+ [995] kg+

NO. OF SHIPPING SECTIONS

DRAWN BY: JLG