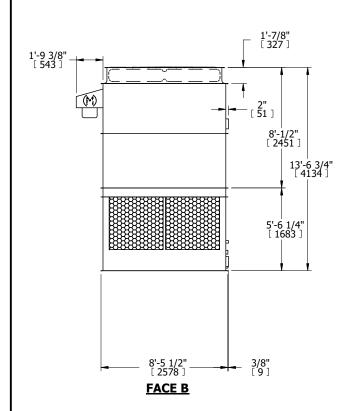

## NOTES:

- 1. (M)- FAN MOTOR LOCATION
- 2. HÉAVIEST SECTION IS UPPER SECTION
- 3. MPT DENOTES MALE PIPE THREAD FPT DENOTES FEMALE PIPE THREAD BFW DENOTES BEVELED FOR WELDING GVD DENOTES GROOVED FLG DENOTES FLANGE
- 4. +UNIT WEIGHT DOES NOT INCLUDE ACCESSORIES (SEE ACCESSORY DRAWINGS)
- 5. MAKE-UP WATER PRESSURE 20 psi MIN [137 kPa], 50 psi MAX [344 kPa]
- 6. 3/4" [19MM] DIA. MOUNTING HOLES. REFER TO RECOMENDED STEEL SUPPORT DRAWING.
- 7. DIMENSIONS LISTED AS FOLLOWS: ENGLISH FT-IN [METRIC] [mm]

FACE B
PLAN VIEW

FACE D