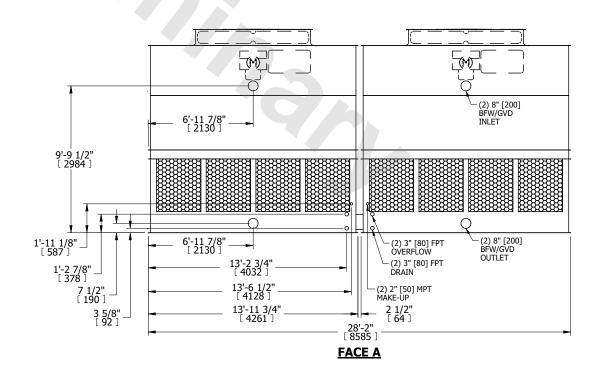

## NOTES:

- 1. (M)- FAN MOTOR LOCATION
- 2. HÉAVIEST SECTION IS UPPER SECTION
- 3. MPT DENOTES MALE PIPE THREAD FPT DENOTES FEMALE PIPE THREAD BFW DENOTES BEVELED FOR WELDING GVD DENOTES GROOVED FLG DENOTES FLANGE
- 4. +UNIT WEIGHT DOES NOT INCLUDE ACCESSORIES (SEE ACCESSORY DRAWINGS)
- 5. MAKE-UP WATER PRESSURE 20 psi MIN [137 kPa], 50 psi MAX [344 kPa]
- 6. 3/4" [19MM] DIA. MOUNTING HOLES. REFER TO RECOMENDED STEEL SUPPORT DRAWING.
- 7. DIMENSIONS LISTED AS FOLLOWS: ENGLISH FT-IN [METRIC] [mm]

## **FACE A**

 SHIPPING WEIGHT
 12460 lbs+ [5655] kg+
 OPERATING WEIGHT
 21480 lbs+ [9745] kg+
 HEAVIEST SECTION WEIGHT
 4090 lbs+ [1860] kg+
 NO. OF SHIPPING SECTIONS
 4
 DRAWN BY: JLG