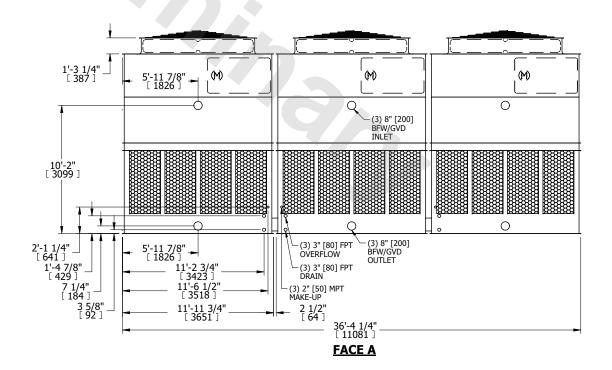

## NOTES:

- 1. (M)- FAN MOTOR LOCATION
- 2. HÉAVIEST SECTION IS UPPER SECTION
- 3. MPT DENOTES MALE PIPE THREAD FPT DENOTES FEMALE PIPE THREAD BFW DENOTES BEVELED FOR WELDING GVD DENOTES GROOVED FLG DENOTES FLANGE
- 4. +UNIT WEIGHT DOES NOT INCLUDE ACCESSORIES (SEE ACCESSORY DRAWINGS)
- 5. MAKE-UP WATER PRESSURE 20 psi MIN [137 kPa], 50 psi MAX [344 kPa]
- 6. 3/4" [19MM] DIA. MOUNTING HOLES. REFER TO RECOMENDED STEEL SUPPORT DRAWING.
- 7. DIMENSIONS LISTED AS FOLLOWS: ENGLISH FT-IN [METRIC] mm

## **FACE A**

4930 lbs+ [2240] kg+

HEAVIEST SECTION WEIGHT NO. OF SHIPPING SECTIONS

DRAWN BY: