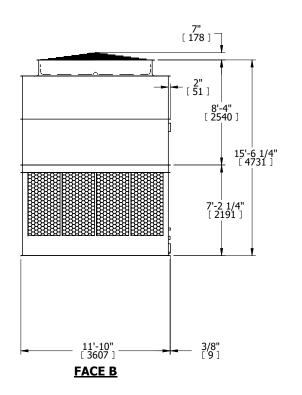

| UNIT    | COOLING TOWER |           |
|---------|---------------|-----------|
| MODEL # | AT 312-2I36   | SCALE NTS |

EVAPCO, INC. Evapeo

**FACE B** 

**PLAN VIEW** 

DWG. # T3123C24-DRF-ST REV. SERIAL # DATE 9/9/2025

## NOTES:

- 1. (M)- FAN MOTOR LOCATION
- 2. HÉAVIEST SECTION IS UPPER SECTION
- 3. MPT DENOTES MALE PIPE THREAD FPT DENOTES FEMALE PIPE THREAD BFW DENOTES BEVELED FOR WELDING GVD DENOTES GROOVED FLG DENOTES FLANGE
- 4. +UNIT WEIGHT DOES NOT INCLUDE ACCESSORIES (SEE ACCESSORY DRAWINGS)
- 5. MAKE-UP WATER PRESSURE 20 psi MIN [137 kPa], 50 psi MAX [344 kPa]
- 6. 3/4" [19MM] DIA. MOUNTING HOLES. REFER TO RECOMENDED STEEL SUPPORT DRAWING.
- 7. DIMENSIONS LISTED AS FOLLOWS: ENGLISH FT-IN [METRIC] mm