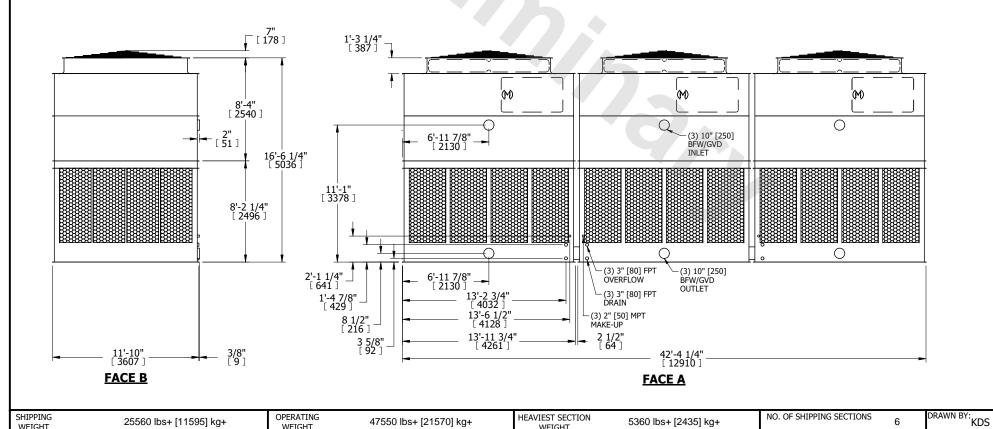

| UNIT    | COOLING TOWER |           |
|---------|---------------|-----------|
| MODEL # | AT 312-2I42   | SCALE NTS |

EVAPCO, INC. Evapco

**FACE B** 

**PLAN VIEW** 

| DWG. #   | T3124224-DRE-ST | REV           |
|----------|-----------------|---------------|
| SERIAL # |                 | DATE 9/9/2025 |

## NOTES:

WEIGHT

- 1. (M)- FAN MOTOR LOCATION
- 2. HÉAVIEST SECTION IS UPPER SECTION
- 3. MPT DENOTES MALE PIPE THREAD FPT DENOTES FEMALE PIPE THREAD BFW DENOTES BEVELED FOR WELDING **GVD DENOTES GROOVED** FLG DENOTES FLANGE
- 4. +UNIT WEIGHT DOES NOT INCLUDE ACCESSORIES (SEE ACCESSORY DRAWINGS)
- 5. MAKE-UP WATER PRESSURE 20 psi MIN [137 kPa], 50 psi MAX [344 kPa]
- 6. 3/4" [19MM] DIA. MOUNTING HOLES. REFER TO RECOMMENDED STEEL SUPPORT

25560 lbs+ [11595] kg+

WEIGHT

7. DIMENSIONS LISTED AS FOLLOWS: **ENGLISH FT-IN** [METRIC] [mm]

## **FACE C**

FACE D

## **FACE A**

5360 lbs+ [2435] kg+

WEIGHT

47550 lbs+ [21570] kg+