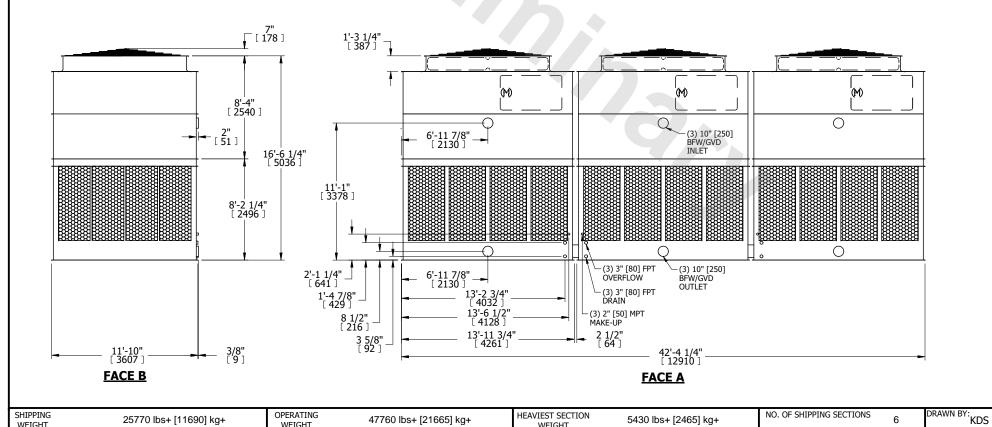

| UNIT    | COOLING TOWER |           |  |  |
|---------|---------------|-----------|--|--|
| MODEL # | AT 312-2J42   | SCALE NTS |  |  |

EVAPCO, INC. Evapco

**FACE B** 

**PLAN VIEW** 

OPERATING

WEIGHT

25770 lbs+ [11690] kg+

| DWG. #   | T3124224-DRE-ST | REV. | -        |
|----------|-----------------|------|----------|
| SERIAL # |                 | DATE | 9/9/2025 |

ACCESS DOOR

NO. OF SHIPPING SECTIONS

## NOTES:

**SHIPPING** 

WEIGHT

- 1. (M)- FAN MOTOR LOCATION
- 2. HÉAVIEST SECTION IS UPPER SECTION
- 3. MPT DENOTES MALE PIPE THREAD FPT DENOTES FEMALE PIPE THREAD BFW DENOTES BEVELED FOR WELDING **GVD DENOTES GROOVED** FLG DENOTES FLANGE
- 4. +UNIT WEIGHT DOES NOT INCLUDE ACCESSORIES (SEE ACCESSORY DRAWINGS)
- 5. MAKE-UP WATER PRESSURE 20 psi MIN [137 kPa], 50 psi MAX [344 kPa]
- 6. 3/4" [19MM] DIA. MOUNTING HOLES. REFER TO RECOMMENDED STEEL SUPPORT
- 7. DIMENSIONS LISTED AS FOLLOWS: **ENGLISH FT-IN** [METRIC] [mm]

## **FACE C**

**FACE D** 

## **FACE A**

5430 lbs+ [2465] kg+

47760 lbs+ [21665] kg+

HEAVIEST SECTION

WEIGHT