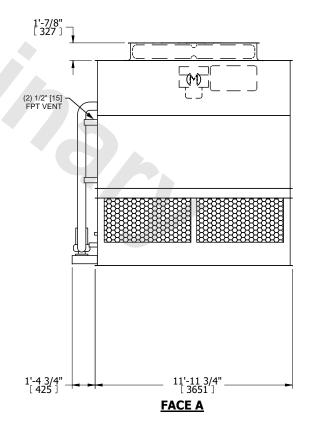

## NOTES:

- 1. (M)- FAN MOTOR LOCATION
- 2. HEAVIEST SECTION IS UPPER SECTION
- 3. MPT DENOTES MALE PIPE THREAD FPT DENOTES FEMALE PIPE THREAD BFW DENOTES BEVELED FOR WELDING **GVD DENOTES GROOVED** FLG DENOTES FLANGE PE DENOTES PLAIN END
- 4. +UNIT WEIGHT DOES NOT INCLUDE ACCESSORIES (SEE ACCESSORY DRAWINGS)
- 5. MAKE-UP WATER PRESSURE 20 psi MIN [137 kPa], 50 psi MAX [344 kPa]
- 6. \*-APPROXIMATE DIMENSIONS DO NOT USE FOR PRE-FABRICATION OF CONNECTING
- 7. 3/4" [19MM] DIA. MOUNTING HOLES. REFER TO RECOMMENDED STEEL SUPPORT DRAWING.
- 8. DIMENSIONS LISTED AS FOLLOWS: **ENGLISH FT-IN** METRIC [mm]

**FACE A** 

**SHIPPING** WEIGHT

18680 lbs+ [8475] kg+

OPERATING WEIGHT

25800 lbs+ [11705] kg+

HEAVIEST SECTION WEIGHT

16810 lbs+ [7625] kg+

NO. OF SHIPPING SECTIONS