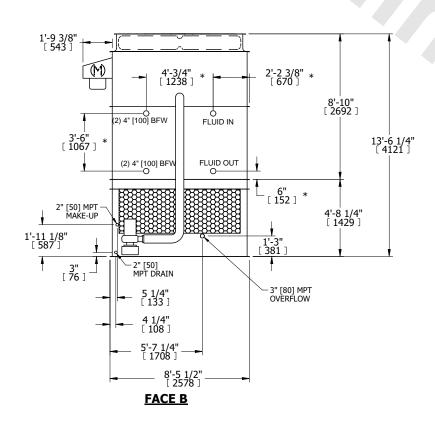

## NOTES:

- 1. (M)- FAN MOTOR LOCATION
- 2. HEAVIEST SECTION IS UPPER SECTION
- 3. MPT DENOTES MALE PIPE THREAD FPT DENOTES FEMALE PIPE THREAD BFW DENOTES BEVELED FOR WELDING **GVD DENOTES GROOVED** FLG DENOTES FLANGE PE DENOTES PLAIN END
- 4. +UNIT WEIGHT DOES NOT INCLUDE ACCESSORIES (SEE ACCESSORY DRAWINGS)
- 5. MAKE-UP WATER PRESSURE 20 psi MIN [137 kPa], 50 psi MAX [344 kPa]
- 6. \*-APPROXIMATE DIMENSIONS DO NOT USE FOR PRE-FABRICATION OF CONNECTING
- 7. 3/4" [19MM] DIA. MOUNTING HOLES. REFER TO RECOMMENDED STEEL SUPPORT DRAWING.
- 8. DIMENSIONS LISTED AS FOLLOWS: **ENGLISH FT-IN** METRIC [mm]