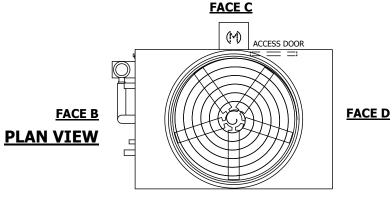

## NOTES:

- 1. (M)- FAN MOTOR LOCATION
- 2. HEAVIEST SECTION IS UPPER SECTION
- 3. MPT DENOTES MALE PIPE THREAD FPT DENOTES FEMALE PIPE THREAD BFW DENOTES BEVELED FOR WELDING **GVD DENOTES GROOVED** FLG DENOTES FLANGE PE DENOTES PLAIN END
- 4. +UNIT WEIGHT DOES NOT INCLUDE ACCESSORIES (SEE ACCESSORY DRAWINGS)
- 5. MAKE-UP WATER PRESSURE 20 psi MIN [137 kPa], 50 psi MAX [344 kPa]
- 6. \*-APPROXIMATE DIMENSIONS DO NOT USE FOR PRE-FABRICATION OF CONNECTING
- 7. 3/4" [19MM] DIA. MOUNTING HOLES. REFER TO RECOMMENDED STEEL SUPPORT DRAWING.
- 8. DIMENSIONS LISTED AS FOLLOWS: **ENGLISH FT-IN** METRIC [mm]

**FACE A** 

**SHIPPING** WEIGHT

18680 lbs+ [8475] kg+

OPERATING WEIGHT

25800 lbs+ [11705] kg+

HEAVIEST SECTION WEIGHT

16810 lbs+ [7625] kg+

NO. OF SHIPPING SECTIONS