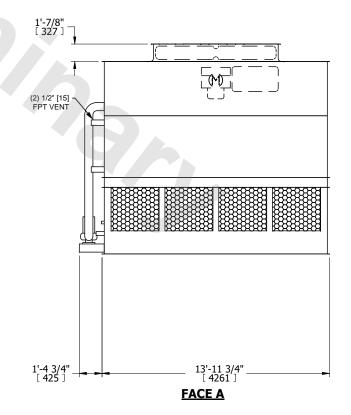

## NOTES:

- 1. (M)- FAN MOTOR LOCATION
- 2. HEAVIEST SECTION IS UPPER SECTION
- 3. MPT DENOTES MALE PIPE THREAD FPT DENOTES FEMALE PIPE THREAD BFW DENOTES BEVELED FOR WELDING **GVD DENOTES GROOVED** FLG DENOTES FLANGE PE DENOTES PLAIN END
- 4. +UNIT WEIGHT DOES NOT INCLUDE ACCESSORIES (SEE ACCESSORY DRAWINGS)
- 5. MAKE-UP WATER PRESSURE 20 psi MIN [137 kPa], 50 psi MAX [344 kPa]
- 6. \*-APPROXIMATE DIMENSIONS DO NOT USE FOR PRE-FABRICATION OF CONNECTING
- 7. 3/4" [19MM] DIA. MOUNTING HOLES. REFER TO RECOMMENDED STEEL SUPPORT DRAWING.
- 8. DIMENSIONS LISTED AS FOLLOWS: **ENGLISH FT-IN** METRIC [mm]

**SHIPPING** 18760 lbs+ [8510] kg+ WEIGHT

OPERATING WEIGHT

26380 lbs+ [11970] kg+

HEAVIEST SECTION WEIGHT

16680 lbs+ [7570] kg+

NO. OF SHIPPING SECTIONS

DRAWN BY: JLG