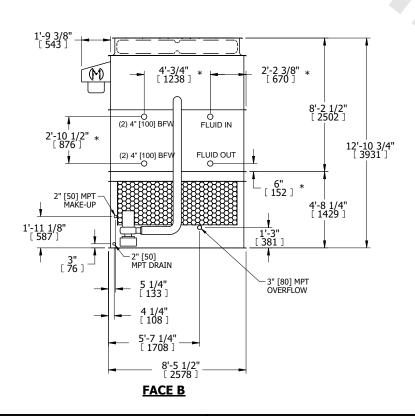

## NOTES:

- 1. (M)- FAN MOTOR LOCATION
- 2. HEAVIEST SECTION IS UPPER SECTION
- 3. MPT DENOTES MALE PIPE THREAD FPT DENOTES FEMALE PIPE THREAD BFW DENOTES BEVELED FOR WELDING **GVD DENOTES GROOVED** FLG DENOTES FLANGE PE DENOTES PLAIN END
- 4. +UNIT WEIGHT DOES NOT INCLUDE ACCESSORIES (SEE ACCESSORY DRAWINGS)
- 5. MAKE-UP WATER PRESSURE 20 psi MIN [137 kPa], 50 psi MAX [344 kPa]
- 6. \*-APPROXIMATE DIMENSIONS DO NOT USE FOR PRE-FABRICATION OF CONNECTING
- 7. 3/4" [19MM] DIA. MOUNTING HOLES. REFER TO RECOMMENDED STEEL SUPPORT DRAWING.
- 8. DIMENSIONS LISTED AS FOLLOWS: **ENGLISH FT-IN** METRIC [mm]

**SHIPPING** 18760 lbs+ [8510] kg+ WEIGHT

OPERATING WEIGHT

26380 lbs+ [11970] kg+

HEAVIEST SECTION WEIGHT

16680 lbs+ [7570] kg+

NO. OF SHIPPING SECTIONS

DRAWN BY: JLG