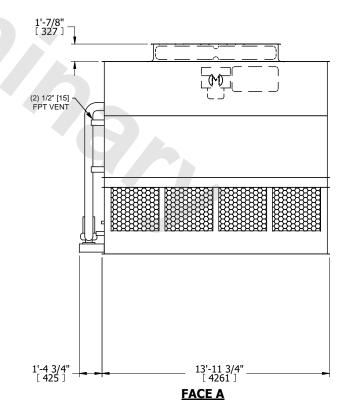

## NOTES:

- 1. (M)- FAN MOTOR LOCATION
- 2. HEAVIEST SECTION IS UPPER SECTION
- 3. MPT DENOTES MALE PIPE THREAD FPT DENOTES FEMALE PIPE THREAD BFW DENOTES BEVELED FOR WELDING **GVD DENOTES GROOVED** FLG DENOTES FLANGE PE DENOTES PLAIN END
- 4. +UNIT WEIGHT DOES NOT INCLUDE ACCESSORIES (SEE ACCESSORY DRAWINGS)
- 5. MAKE-UP WATER PRESSURE 20 psi MIN [137 kPa], 50 psi MAX [344 kPa]
- 6. \*-APPROXIMATE DIMENSIONS DO NOT USE FOR PRE-FABRICATION OF CONNECTING
- 7. 3/4" [19MM] DIA. MOUNTING HOLES. REFER TO RECOMMENDED STEEL SUPPORT DRAWING.
- 8. DIMENSIONS LISTED AS FOLLOWS: **ENGLISH FT-IN** METRIC [mm]

**SHIPPING** 18840 lbs+ [8550] kg+ WEIGHT

OPERATING WEIGHT

26460 lbs+ [12005] kg+

HEAVIEST SECTION WEIGHT

16760 lbs+ [7605] kg+

NO. OF SHIPPING SECTIONS

DRAWN BY: JLG