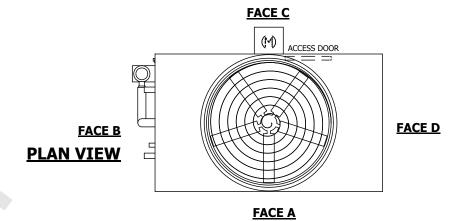

UNIT **CLOSED CIRCUIT COOLER** MODEL # NTS eco-ATWB 9-5M14

EVAPCO, INC. evapco

DWG. # REV. EG091410-DRC-ST DATE 8/13/2025 SERIAL #

## NOTES:

- 1. (M)- FAN MOTOR LOCATION
- 2. HEAVIEST SECTION IS UPPER SECTION
- 3. MPT DENOTES MALE PIPE THREAD FPT DENOTES FEMALE PIPE THREAD BFW DENOTES BEVELED FOR WELDING **GVD DENOTES GROOVED** FLG DENOTES FLANGE PE DENOTES PLAIN END
- 4. +UNIT WEIGHT DOES NOT INCLUDE ACCESSORIES (SEE ACCESSORY DRAWINGS)
- 5. MAKE-UP WATER PRESSURE 20 psi MIN [137 kPa], 50 psi MAX [344 kPa]
- 6. \*-APPROXIMATE DIMENSIONS DO NOT USE FOR PRE-FABRICATION OF CONNECTING
- 7. 3/4" [19MM] DIA. MOUNTING HOLES. REFER TO RECOMMENDED STEEL SUPPORT DRAWING.
- 8. DIMENSIONS LISTED AS FOLLOWS: **ENGLISH FT-IN** METRIC [mm]