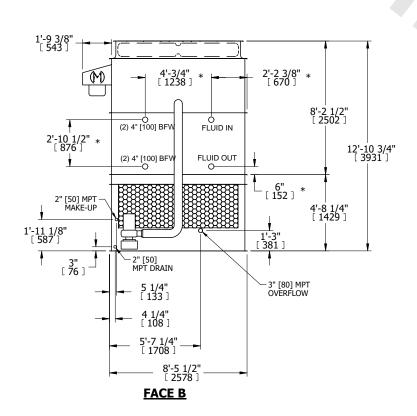

## NOTES:

- 1. (M)- FAN MOTOR LOCATION
- 2. HEAVIEST SECTION IS UPPER SECTION
- 3. MPT DENOTES MALE PIPE THREAD FPT DENOTES FEMALE PIPE THREAD BFW DENOTES BEVELED FOR WELDING **GVD DENOTES GROOVED** FLG DENOTES FLANGE PE DENOTES PLAIN END
- 4. +UNIT WEIGHT DOES NOT INCLUDE ACCESSORIES (SEE ACCESSORY DRAWINGS)
- 5. MAKE-UP WATER PRESSURE 20 psi MIN [137 kPa], 50 psi MAX [344 kPa]
- 6. \*-APPROXIMATE DIMENSIONS DO NOT USE FOR PRE-FABRICATION OF CONNECTING
- 7. 3/4" [19MM] DIA. MOUNTING HOLES. REFER TO RECOMMENDED STEEL SUPPORT DRAWING.
- 8. DIMENSIONS LISTED AS FOLLOWS: **ENGLISH FT-IN** METRIC [mm]

**SHIPPING** 18840 lbs+ [8550] kg+ WEIGHT

OPERATING WEIGHT

26460 lbs+ [12005] kg+

HEAVIEST SECTION WEIGHT

16760 lbs+ [7605] kg+

NO. OF SHIPPING SECTIONS

DRAWN BY: JLG