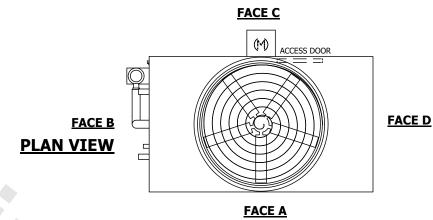

## NOTES:

- 1. (M)- FAN MOTOR LOCATION
- 2. HEAVIEST SECTION IS UPPER SECTION
- 3. MPT DENOTES MALE PIPE THREAD FPT DENOTES FEMALE PIPE THREAD BFW DENOTES BEVELED FOR WELDING **GVD DENOTES GROOVED** FLG DENOTES FLANGE PE DENOTES PLAIN END
- 4. +UNIT WEIGHT DOES NOT INCLUDE ACCESSORIES (SEE ACCESSORY DRAWINGS)
- 5. MAKE-UP WATER PRESSURE 20 psi MIN [137 kPa], 50 psi MAX [344 kPa]
- 6. \*-APPROXIMATE DIMENSIONS DO NOT USE FOR PRE-FABRICATION OF CONNECTING
- 7. 3/4" [19MM] DIA. MOUNTING HOLES. REFER TO RECOMMENDED STEEL SUPPORT DRAWING.
- 8. DIMENSIONS LISTED AS FOLLOWS: **ENGLISH FT-IN** METRIC [mm]