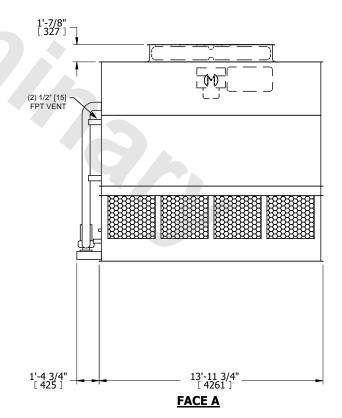

## NOTES:

- 1. (M)- FAN MOTOR LOCATION
- 2. HEAVIEST SECTION IS UPPER SECTION
- 3. MPT DENOTES MALE PIPE THREAD FPT DENOTES FEMALE PIPE THREAD BFW DENOTES BEVELED FOR WELDING **GVD DENOTES GROOVED** FLG DENOTES FLANGE PE DENOTES PLAIN END
- 4. +UNIT WEIGHT DOES NOT INCLUDE ACCESSORIES (SEE ACCESSORY DRAWINGS)
- 5. MAKE-UP WATER PRESSURE 20 psi MIN [137 kPa], 50 psi MAX [344 kPa]
- 6. \*-APPROXIMATE DIMENSIONS DO NOT USE FOR PRE-FABRICATION OF CONNECTING
- 7. 3/4" [19MM] DIA. MOUNTING HOLES. REFER TO RECOMMENDED STEEL SUPPORT DRAWING.
- 8. DIMENSIONS LISTED AS FOLLOWS: **ENGLISH FT-IN** METRIC [mm]