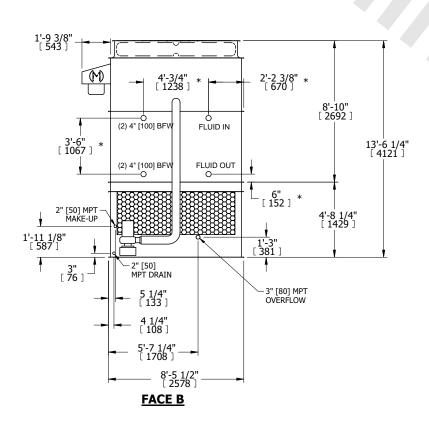

## NOTES:

- 1. (M)- FAN MOTOR LOCATION
- 2. HEAVIEST SECTION IS UPPER SECTION
- 3. MPT DENOTES MALE PIPE THREAD FPT DENOTES FEMALE PIPE THREAD BFW DENOTES BEVELED FOR WELDING **GVD DENOTES GROOVED** FLG DENOTES FLANGE PE DENOTES PLAIN END
- 4. +UNIT WEIGHT DOES NOT INCLUDE ACCESSORIES (SEE ACCESSORY DRAWINGS)
- 5. MAKE-UP WATER PRESSURE 20 psi MIN [137 kPa], 50 psi MAX [344 kPa]
- 6. \*-APPROXIMATE DIMENSIONS DO NOT USE FOR PRE-FABRICATION OF CONNECTING
- 7. 3/4" [19MM] DIA. MOUNTING HOLES. REFER TO RECOMMENDED STEEL SUPPORT DRAWING.
- 8. DIMENSIONS LISTED AS FOLLOWS: **ENGLISH FT-IN** METRIC [mm]

**SHIPPING** 21400 lbs+ [9710] kg+ WEIGHT

OPERATING WEIGHT

29670 lbs+ [13460] kg+

HEAVIEST SECTION WEIGHT

19320 lbs+ [8765] kg+

NO. OF SHIPPING SECTIONS

DRAWN BY: JLG