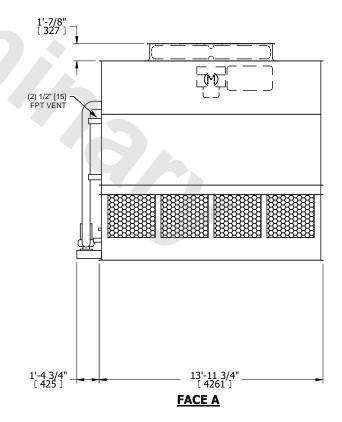

## NOTES:

- 1. (M)- FAN MOTOR LOCATION
- 2. HEAVIEST SECTION IS UPPER SECTION
- 3. MPT DENOTES MALE PIPE THREAD FPT DENOTES FEMALE PIPE THREAD BFW DENOTES BEVELED FOR WELDING **GVD DENOTES GROOVED** FLG DENOTES FLANGE PE DENOTES PLAIN END
- 4. +UNIT WEIGHT DOES NOT INCLUDE ACCESSORIES (SEE ACCESSORY DRAWINGS)
- 5. MAKE-UP WATER PRESSURE 20 psi MIN [137 kPa], 50 psi MAX [344 kPa]
- 6. \*-APPROXIMATE DIMENSIONS DO NOT USE FOR PRE-FABRICATION OF CONNECTING
- 7. 3/4" [19MM] DIA. MOUNTING HOLES. REFER TO RECOMMENDED STEEL SUPPORT DRAWING.
- 8. DIMENSIONS LISTED AS FOLLOWS: **ENGLISH FT-IN** METRIC [mm]

**FACE D** 

**FACE A** 

**SHIPPING** 21450 lbs+ [9730] kg+ WEIGHT

OPERATING WEIGHT

29720 lbs+ [13485] kg+

HEAVIEST SECTION WEIGHT

19370 lbs+ [8790] kg+

NO. OF SHIPPING SECTIONS