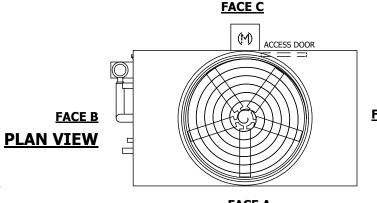

## NOTES:

- 1. (M)- FAN MOTOR LOCATION
- 2. HEAVIEST SECTION IS UPPER SECTION
- 3. MPT DENOTES MALE PIPE THREAD FPT DENOTES FEMALE PIPE THREAD BFW DENOTES BEVELED FOR WELDING **GVD DENOTES GROOVED** FLG DENOTES FLANGE PE DENOTES PLAIN END
- 4. +UNIT WEIGHT DOES NOT INCLUDE ACCESSORIES (SEE ACCESSORY DRAWINGS)
- 5. MAKE-UP WATER PRESSURE 20 psi MIN [137 kPa], 50 psi MAX [344 kPa]
- 6. \*-APPROXIMATE DIMENSIONS DO NOT USE FOR PRE-FABRICATION OF CONNECTING
- 7. 3/4" [19MM] DIA. MOUNTING HOLES. REFER TO RECOMMENDED STEEL SUPPORT DRAWING.
- 8. DIMENSIONS LISTED AS FOLLOWS: **ENGLISH FT-IN** METRIC [mm]

**FACE D** 

**FACE A** 

**SHIPPING** 21450 lbs+ [9730] kg+ WEIGHT

OPERATING WEIGHT

29720 lbs+ [13485] kg+

HEAVIEST SECTION WEIGHT

19370 lbs+ [8790] kg+

NO. OF SHIPPING SECTIONS