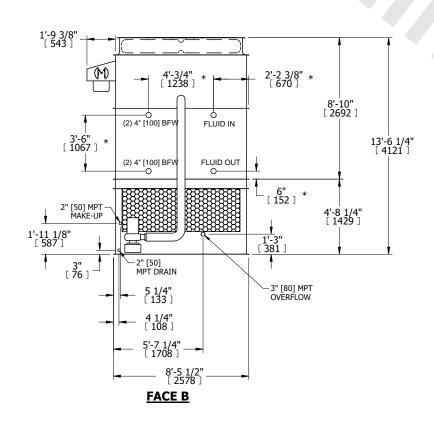

## NOTES:

- 1. (M)- FAN MOTOR LOCATION
- 2. HEAVIEST SECTION IS UPPER SECTION
- 3. MPT DENOTES MALE PIPE THREAD FPT DENOTES FEMALE PIPE THREAD BFW DENOTES BEVELED FOR WELDING **GVD DENOTES GROOVED** FLG DENOTES FLANGE PE DENOTES PLAIN END
- 4. +UNIT WEIGHT DOES NOT INCLUDE ACCESSORIES (SEE ACCESSORY DRAWINGS)
- 5. MAKE-UP WATER PRESSURE 20 psi MIN [137 kPa], 50 psi MAX [344 kPa]
- 6. \*-APPROXIMATE DIMENSIONS DO NOT USE FOR PRE-FABRICATION OF CONNECTING
- 7. 3/4" [19MM] DIA. MOUNTING HOLES. REFER TO RECOMMENDED STEEL SUPPORT DRAWING.
- 8. DIMENSIONS LISTED AS FOLLOWS: **ENGLISH FT-IN** METRIC [mm]

**FACE D** 

**FACE A** 

**SHIPPING** 21450 lbs+ [9730] kg+ WEIGHT

OPERATING WEIGHT

29720 lbs+ [13485] kg+

HEAVIEST SECTION WEIGHT

19370 lbs+ [8790] kg+

NO. OF SHIPPING SECTIONS

DRAWN BY: JLG