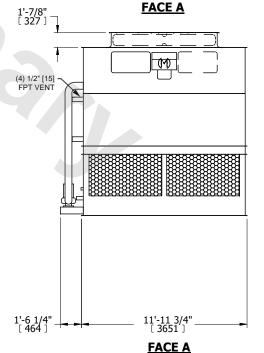

## NOTES

**SHIPPING** 

WEIGHT

- 1. (M)- FAN MOTOR LOCATION
- 2. HEAVIEST SECTION IS UPPER SECTION
- 3. MPT DENOTES MALE PIPE THREAD
  FPT DENOTES FEMALE PIPE THREAD
  BFW DENOTES BEVELED FOR WELDING
  GVD DENOTES GROOVED
  FLG DENOTES FLANGE
  PE DENOTES PLAIN END
- 4. +UNIT WEIGHT DOES NOT INCLUDE ACCESSORIES (SEE ACCESSORY DRAWINGS)
- 5. MAKE-UP WATER PRESSURE 20 psi MIN [137 kPa], 50 psi MAX [344 kPa]
- 6. \*-APPROXIMATE DIMENSIONS DO NOT USE FOR PRE-FABRICATION OF CONNECTING PIPING
- 7. 3/4" [19MM] DIA. MOUNTING HOLES. REFER TO RECOMMENDED STEEL SUPPORT DRAWING.
- 8. DIMENSIONS LISTED AS FOLLOWS: ENGLISH FT-IN METRIC [mm]