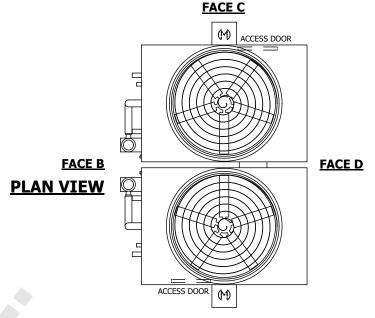

## NOTES

**SHIPPING** 

WEIGHT

- 1. (M)- FAN MOTOR LOCATION
- 2. HEAVIEST SECTION IS UPPER SECTION
- 3. MPT DENOTES MALE PIPE THREAD
  FPT DENOTES FEMALE PIPE THREAD
  BFW DENOTES BEVELED FOR WELDING
  GVD DENOTES GROOVED
  FLG DENOTES FLANGE
  PE DENOTES PLAIN END
- 4. +UNIT WEIGHT DOES NOT INCLUDE ACCESSORIES (SEE ACCESSORY DRAWINGS)
- 5. MAKE-UP WATER PRESSURE 20 psi MIN [137 kPa], 50 psi MAX [344 kPa]
- 6. \*-APPROXIMATE DIMENSIONS DO NOT USE FOR PRE-FABRICATION OF CONNECTING PIPING
- 7. 3/4" [19MM] DIA. MOUNTING HOLES. REFER TO RECOMMENDED STEEL SUPPORT DRAWING.
- 8. DIMENSIONS LISTED AS FOLLOWS: ENGLISH FT-IN METRIC [mm]