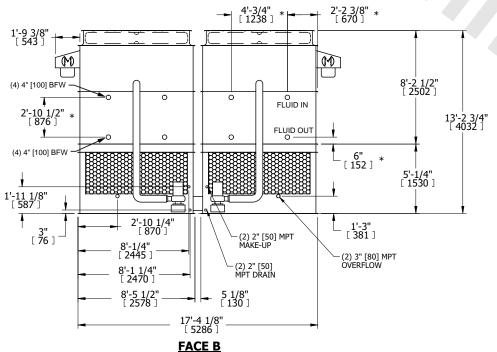

## NOTES

**SHIPPING** 

WEIGHT

- 1. (M)- FAN MOTOR LOCATION
- 2. HEAVIEST SECTION IS UPPER SECTION
- 3. MPT DENOTES MALE PIPE THREAD
  FPT DENOTES FEMALE PIPE THREAD
  BFW DENOTES BEVELED FOR WELDING
  GVD DENOTES GROOVED
  FLG DENOTES FLANGE
  PE DENOTES PLAIN END
- 4. +UNIT WEIGHT DOES NOT INCLUDE ACCESSORIES (SEE ACCESSORY DRAWINGS)
- 5. MAKE-UP WATER PRESSURE 20 psi MIN [137 kPa], 50 psi MAX [344 kPa]
- 6. \*-APPROXIMATE DIMENSIONS DO NOT USE FOR PRE-FABRICATION OF CONNECTING PIPING
- 7. 3/4" [19MM] DIA. MOUNTING HOLES. REFER TO RECOMMENDED STEEL SUPPORT DRAWING.
- 8. DIMENSIONS LISTED AS FOLLOWS: ENGLISH FT-IN METRIC [mm]