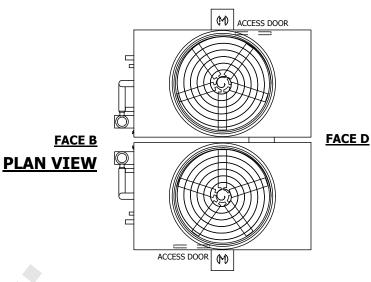

## NOTES

- 1. (M)- FAN MOTOR LOCATION
- 2. HEAVIEST SECTION IS UPPER SECTION
- 3. MPT DENOTES MALE PIPE THREAD
  FPT DENOTES FEMALE PIPE THREAD
  BFW DENOTES BEVELED FOR WELDING
  GVD DENOTES GROOVED
  FLG DENOTES FLANGE
  PE DENOTES PLAIN END
- 4. +UNIT WEIGHT DOES NOT INCLUDE ACCESSORIES (SEE ACCESSORY DRAWINGS)
- 5. MAKE-UP WATER PRESSURE 20 psi MIN [137 kPa], 50 psi MAX [344 kPa]
- 6. \*-APPROXIMATE DIMENSIONS DO NOT USE FOR PRE-FABRICATION OF CONNECTING PIPING
- 7. 3/4" [19MM] DIA. MOUNTING HOLES. REFER TO RECOMMENDED STEEL SUPPORT DRAWING.
- 8. DIMENSIONS LISTED AS FOLLOWS: ENGLISH FT-IN METRIC [mm]