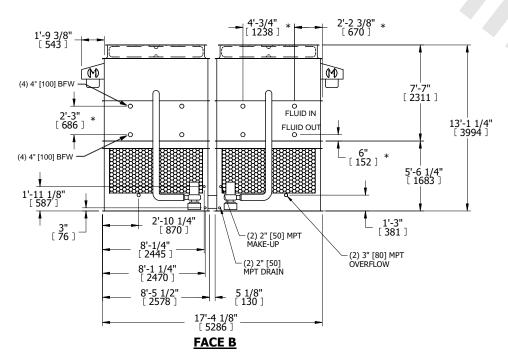

## NOTES

- 1. (M)- FAN MOTOR LOCATION
- 2. HEAVIEST SECTION IS UPPER SECTION
- 3. MPT DENOTES MALE PIPE THREAD
  FPT DENOTES FEMALE PIPE THREAD
  BFW DENOTES BEVELED FOR WELDING
  GVD DENOTES GROOVED
  FLG DENOTES FLANGE
  PE DENOTES PLAIN END
- 4. +UNIT WEIGHT DOES NOT INCLUDE ACCESSORIES (SEE ACCESSORY DRAWINGS)
- 5. MAKE-UP WATER PRESSURE 20 psi MIN [137 kPa], 50 psi MAX [344 kPa]
- 6. \*-APPROXIMATE DIMENSIONS DO NOT USE FOR PRE-FABRICATION OF CONNECTING PIPING
- 7. 3/4" [19MM] DIA. MOUNTING HOLES. REFER TO RECOMMENDED STEEL SUPPORT DRAWING.
- 8. DIMENSIONS LISTED AS FOLLOWS: ENGLISH FT-IN METRIC [mm]

**FACE A** 

SHIPPING WEIGHT

32440 lbs+ [14715] kg+

OPERATING WEIGHT

46380 lbs+ [21040] kg+

HEAVIEST SECTION WEIGHT

14140 lbs+ [6415] kg+

NO. OF SHIPPING SECTIONS