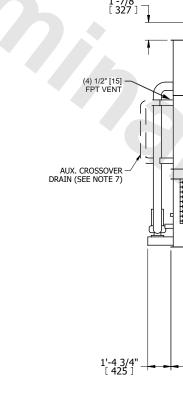

## NOTES:

- 1. (M)- FAN MOTOR LOCATION
- 2. HEAVIEST SECTION IS UPPER SECTION
- 3. MPT DENOTES MALE PIPE THREAD FPT DENOTES FEMALE PIPE THREAD BFW DENOTES BEVELED FOR WELDING **GVD DENOTES GROOVED** FLG DENOTES FLANGE PE DENOTES PLAIN END
- 4. +UNIT WEIGHT DOES NOT INCLUDE ACCESSORIES (SEE ACCESSORY DRAWINGS)
- 5. MAKE-UP WATER PRESSURE 20 psi MIN [137 kPa], 50 psi MAX [344 kPa]
- 6. \*-APPROXIMATE DIMENSIONS DO NOT USE FOR PRE-FABRICATION OF CONNECTING
- 7. SERIES FLOW PIPING AND AUX. CROSSOVER DRAIN BY OTHERS
- 8. 3/4" [19MM] DIA. MOUNTING HOLES. REFER TO RECOMMENDED STEEL SUPPORT DRAWING.
- 9. DIMENSIONS LISTED AS FOLLOWS: **ENGLISH FT-IN** METRIC [mm]