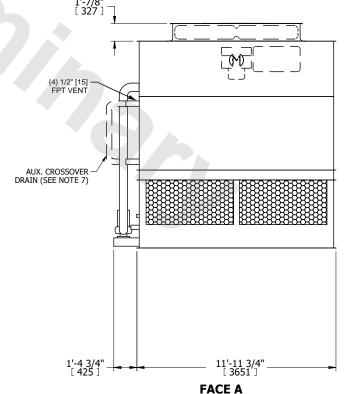

## NOTES:

- 1. (M)- FAN MOTOR LOCATION
- 2. HEAVIEST SECTION IS UPPER SECTION
- 3. MPT DENOTES MALE PIPE THREAD FPT DENOTES FEMALE PIPE THREAD BFW DENOTES BEVELED FOR WELDING **GVD DENOTES GROOVED** FLG DENOTES FLANGE PE DENOTES PLAIN END
- 4. +UNIT WEIGHT DOES NOT INCLUDE ACCESSORIES (SEE ACCESSORY DRAWINGS)
- 5. MAKE-UP WATER PRESSURE 20 psi MIN [137 kPa], 50 psi MAX [344 kPa]
- 6. \*-APPROXIMATE DIMENSIONS DO NOT USE FOR PRE-FABRICATION OF CONNECTING
- 7. SERIES FLOW PIPING AND AUX. CROSSOVER DRAIN BY OTHERS
- 8. 3/4" [19MM] DIA. MOUNTING HOLES. REFER TO RECOMMENDED STEEL SUPPORT DRAWING.
- 9. DIMENSIONS LISTED AS FOLLOWS: **ENGLISH FT-IN** METRIC [mm]

## **FACE A**

**FACE B**