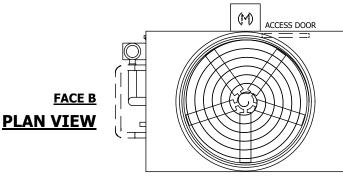

## NOTES:

- 1. (M)- FAN MOTOR LOCATION
- 2. HEAVIEST SECTION IS UPPER SECTION
- 3. MPT DENOTES MALE PIPE THREAD FPT DENOTES FEMALE PIPE THREAD BFW DENOTES BEVELED FOR WELDING **GVD DENOTES GROOVED** FLG DENOTES FLANGE PE DENOTES PLAIN END
- 4. +UNIT WEIGHT DOES NOT INCLUDE ACCESSORIES (SEE ACCESSORY DRAWINGS)
- 5. MAKE-UP WATER PRESSURE 20 psi MIN [137 kPa], 50 psi MAX [344 kPa]
- 6. \*-APPROXIMATE DIMENSIONS DO NOT USE FOR PRE-FABRICATION OF CONNECTING
- 7. SERIES FLOW PIPING AND AUX. CROSSOVER DRAIN BY OTHERS
- 8. 3/4" [19MM] DIA. MOUNTING HOLES. REFER TO RECOMMENDED STEEL SUPPORT DRAWING.
- 9. DIMENSIONS LISTED AS FOLLOWS: **ENGLISH FT-IN** METRIC [mm]

## **FACE A**

**FACE B**