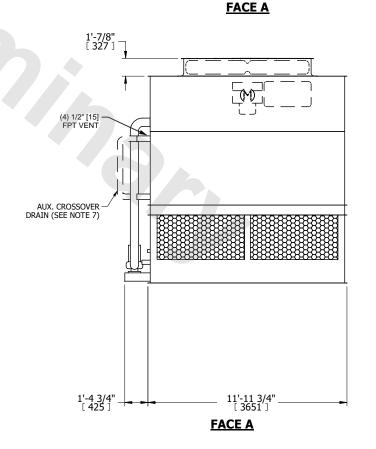

## NOTES:

- 1. (M)- FAN MOTOR LOCATION
- 2. HEAVIEST SECTION IS UPPER SECTION
- 3. MPT DENOTES MALE PIPE THREAD FPT DENOTES FEMALE PIPE THREAD BFW DENOTES BEVELED FOR WELDING **GVD DENOTES GROOVED** FLG DENOTES FLANGE PE DENOTES PLAIN END
- 4. +UNIT WEIGHT DOES NOT INCLUDE ACCESSORIES (SEE ACCESSORY DRAWINGS)
- 5. MAKE-UP WATER PRESSURE 20 psi MIN [137 kPa], 50 psi MAX [344 kPa]
- 6. \*-APPROXIMATE DIMENSIONS DO NOT USE FOR PRE-FABRICATION OF CONNECTING
- 7. SERIES FLOW PIPING AND AUX. CROSSOVER DRAIN BY OTHERS
- 8. 3/4" [19MM] DIA. MOUNTING HOLES. REFER TO RECOMMENDED STEEL SUPPORT DRAWING.
- 9. DIMENSIONS LISTED AS FOLLOWS: **ENGLISH FT-IN** METRIC [mm]