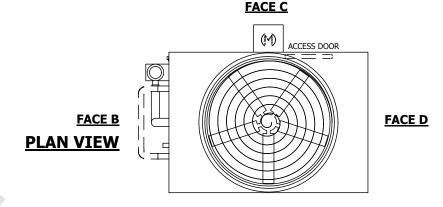

## NOTES:

- 1. (M)- FAN MOTOR LOCATION
- 2. HEAVIEST SECTION IS UPPER SECTION
- 3. MPT DENOTES MALE PIPE THREAD FPT DENOTES FEMALE PIPE THREAD BFW DENOTES BEVELED FOR WELDING **GVD DENOTES GROOVED** FLG DENOTES FLANGE PE DENOTES PLAIN END
- 4. +UNIT WEIGHT DOES NOT INCLUDE ACCESSORIES (SEE ACCESSORY DRAWINGS)
- 5. MAKE-UP WATER PRESSURE 20 psi MIN [137 kPa], 50 psi MAX [344 kPa]
- 6. \*-APPROXIMATE DIMENSIONS DO NOT USE FOR PRE-FABRICATION OF CONNECTING
- 7. SERIES FLOW PIPING AND AUX. CROSSOVER DRAIN BY OTHERS
- 8. 3/4" [19MM] DIA. MOUNTING HOLES. REFER TO RECOMMENDED STEEL SUPPORT DRAWING.
- 9. DIMENSIONS LISTED AS FOLLOWS: **ENGLISH FT-IN** METRIC [mm]