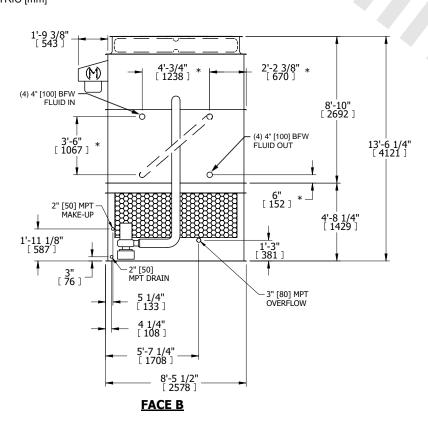

## NOTES:

- 1. (M)- FAN MOTOR LOCATION
- 2. HEAVIEST SECTION IS UPPER SECTION
- 3. MPT DENOTES MALE PIPE THREAD FPT DENOTES FEMALE PIPE THREAD BFW DENOTES BEVELED FOR WELDING **GVD DENOTES GROOVED** FLG DENOTES FLANGE PE DENOTES PLAIN END
- 4. +UNIT WEIGHT DOES NOT INCLUDE ACCESSORIES (SEE ACCESSORY DRAWINGS)
- 5. MAKE-UP WATER PRESSURE 20 psi MIN [137 kPa], 50 psi MAX [344 kPa]
- 6. \*-APPROXIMATE DIMENSIONS DO NOT USE FOR PRE-FABRICATION OF CONNECTING
- 7. SERIES FLOW PIPING AND AUX. CROSSOVER DRAIN BY OTHERS
- 8. 3/4" [19MM] DIA. MOUNTING HOLES. REFER TO RECOMMENDED STEEL SUPPORT DRAWING.
- 9. DIMENSIONS LISTED AS FOLLOWS: **ENGLISH FT-IN** METRIC [mm]

**SHIPPING** WEIGHT

18760 lbs+ [8510] kg+

OPERATING WEIGHT

25880 lbs+ [11740] kg+

HEAVIEST SECTION WEIGHT

16890 lbs+ [7665] kg+

NO. OF SHIPPING SECTIONS

DRAWN BY: JLG