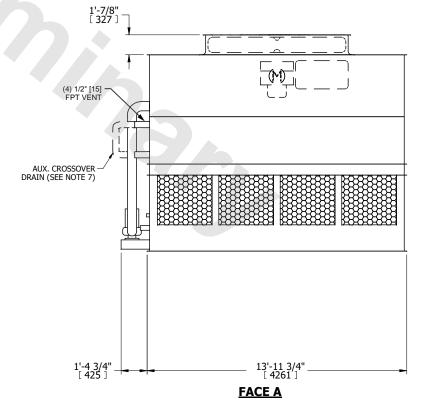

## NOTES:

- 1. (M)- FAN MOTOR LOCATION
- 2. HEAVIEST SECTION IS UPPER SECTION
- 3. MPT DENOTES MALE PIPE THREAD FPT DENOTES FEMALE PIPE THREAD BFW DENOTES BEVELED FOR WELDING **GVD DENOTES GROOVED** FLG DENOTES FLANGE PE DENOTES PLAIN END
- 4. +UNIT WEIGHT DOES NOT INCLUDE ACCESSORIES (SEE ACCESSORY DRAWINGS)
- 5. MAKE-UP WATER PRESSURE 20 psi MIN [137 kPa], 50 psi MAX [344 kPa]
- 6. \*-APPROXIMATE DIMENSIONS DO NOT USE FOR PRE-FABRICATION OF CONNECTING
- 7. SERIES FLOW PIPING AND AUX. CROSSOVER DRAIN BY OTHERS
- 8. 3/4" [19MM] DIA. MOUNTING HOLES. REFER TO RECOMMENDED STEEL SUPPORT DRAWING.
- 9. DIMENSIONS LISTED AS FOLLOWS: **ENGLISH FT-IN** METRIC [mm]