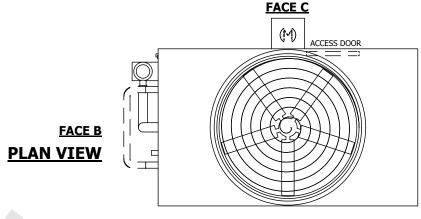

## NOTES:

- 1. (M)- FAN MOTOR LOCATION
- 2. HEAVIEST SECTION IS UPPER SECTION
- 3. MPT DENOTES MALE PIPE THREAD FPT DENOTES FEMALE PIPE THREAD BFW DENOTES BEVELED FOR WELDING **GVD DENOTES GROOVED** FLG DENOTES FLANGE PE DENOTES PLAIN END
- 4. +UNIT WEIGHT DOES NOT INCLUDE ACCESSORIES (SEE ACCESSORY DRAWINGS)
- 5. MAKE-UP WATER PRESSURE 20 psi MIN [137 kPa], 50 psi MAX [344 kPa]
- 6. \*-APPROXIMATE DIMENSIONS DO NOT USE FOR PRE-FABRICATION OF CONNECTING
- 7. SERIES FLOW PIPING AND AUX. CROSSOVER DRAIN BY OTHERS
- 8. 3/4" [19MM] DIA. MOUNTING HOLES. REFER TO RECOMMENDED STEEL SUPPORT DRAWING.
- 9. DIMENSIONS LISTED AS FOLLOWS: **ENGLISH FT-IN** METRIC [mm]