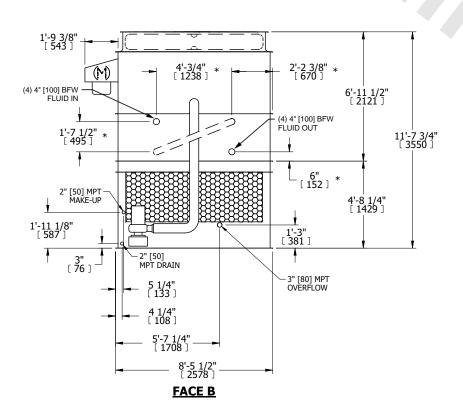

## NOTES:

- 1. (M)- FAN MOTOR LOCATION
- 2. HEAVIEST SECTION IS UPPER SECTION
- 3. MPT DENOTES MALE PIPE THREAD FPT DENOTES FEMALE PIPE THREAD BFW DENOTES BEVELED FOR WELDING **GVD DENOTES GROOVED** FLG DENOTES FLANGE PE DENOTES PLAIN END
- 4. +UNIT WEIGHT DOES NOT INCLUDE ACCESSORIES (SEE ACCESSORY DRAWINGS)
- 5. MAKE-UP WATER PRESSURE 20 psi MIN [137 kPa], 50 psi MAX [344 kPa]
- 6. \*-APPROXIMATE DIMENSIONS DO NOT USE FOR PRE-FABRICATION OF CONNECTING
- 7. SERIES FLOW PIPING AND AUX. CROSSOVER DRAIN BY OTHERS
- 8. 3/4" [19MM] DIA. MOUNTING HOLES. REFER TO RECOMMENDED STEEL SUPPORT DRAWING.
- 9. DIMENSIONS LISTED AS FOLLOWS: **ENGLISH FT-IN** METRIC [mm]