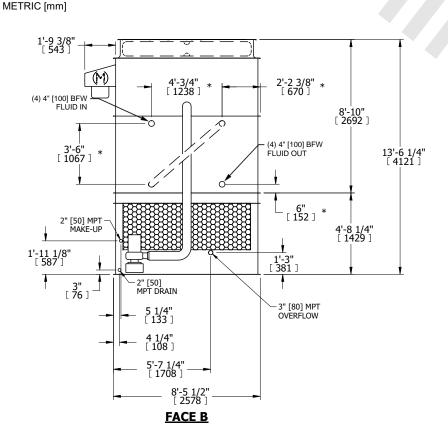

## NOTES:

- 1. (M)- FAN MOTOR LOCATION
- 2. HEAVIEST SECTION IS UPPER SECTION
- 3. MPT DENOTES MALE PIPE THREAD FPT DENOTES FEMALE PIPE THREAD BFW DENOTES BEVELED FOR WELDING **GVD DENOTES GROOVED** FLG DENOTES FLANGE PE DENOTES PLAIN END
- 4. +UNIT WEIGHT DOES NOT INCLUDE ACCESSORIES (SEE ACCESSORY DRAWINGS)
- 5. MAKE-UP WATER PRESSURE 20 psi MIN [137 kPa], 50 psi MAX [344 kPa]
- 6. \*-APPROXIMATE DIMENSIONS DO NOT USE FOR PRE-FABRICATION OF CONNECTING
- 7. SERIES FLOW PIPING AND AUX. CROSSOVER DRAIN BY OTHERS
- 8. 3/4" [19MM] DIA. MOUNTING HOLES. REFER TO RECOMMENDED STEEL SUPPORT DRAWING.
- 9. DIMENSIONS LISTED AS FOLLOWS: **ENGLISH FT-IN**