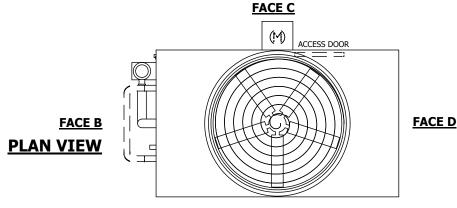

## NOTES:

- 1. (M)- FAN MOTOR LOCATION
- 2. HEAVIEST SECTION IS UPPER SECTION
- 3. MPT DENOTES MALE PIPE THREAD FPT DENOTES FEMALE PIPE THREAD BFW DENOTES BEVELED FOR WELDING **GVD DENOTES GROOVED** FLG DENOTES FLANGE PE DENOTES PLAIN END
- 4. +UNIT WEIGHT DOES NOT INCLUDE ACCESSORIES (SEE ACCESSORY DRAWINGS)
- 5. MAKE-UP WATER PRESSURE 20 psi MIN [137 kPa], 50 psi MAX [344 kPa]
- 6. \*-APPROXIMATE DIMENSIONS DO NOT USE FOR PRE-FABRICATION OF CONNECTING
- 7. SERIES FLOW PIPING AND AUX. CROSSOVER DRAIN BY OTHERS
- 8. 3/4" [19MM] DIA. MOUNTING HOLES. REFER TO RECOMMENDED STEEL SUPPORT DRAWING.
- 9. DIMENSIONS LISTED AS FOLLOWS: **ENGLISH FT-IN**