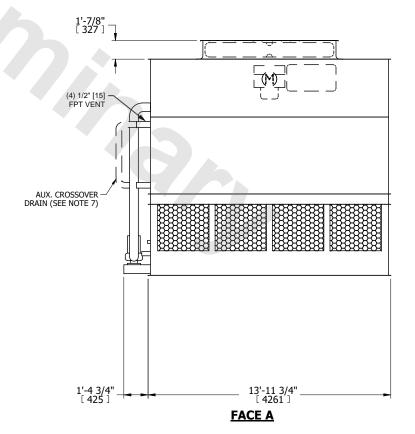

## NOTES:

- 1. (M)- FAN MOTOR LOCATION
- 2. HEAVIEST SECTION IS UPPER SECTION
- 3. MPT DENOTES MALE PIPE THREAD FPT DENOTES FEMALE PIPE THREAD BFW DENOTES BEVELED FOR WELDING **GVD DENOTES GROOVED** FLG DENOTES FLANGE PE DENOTES PLAIN END
- 4. +UNIT WEIGHT DOES NOT INCLUDE ACCESSORIES (SEE ACCESSORY DRAWINGS)
- 5. MAKE-UP WATER PRESSURE 20 psi MIN [137 kPa], 50 psi MAX [344 kPa]
- 6. \*-APPROXIMATE DIMENSIONS DO NOT USE FOR PRE-FABRICATION OF CONNECTING
- 7. SERIES FLOW PIPING AND AUX. CROSSOVER DRAIN BY OTHERS
- 8. 3/4" [19MM] DIA. MOUNTING HOLES. REFER TO RECOMMENDED STEEL SUPPORT DRAWING.
- 9. DIMENSIONS LISTED AS FOLLOWS: **ENGLISH FT-IN**

**FACE A** 

**SHIPPING** 21450 lbs+ [9730] kg+ WEIGHT

OPERATING WEIGHT

29720 lbs+ [13485] kg+

HEAVIEST SECTION WEIGHT

19370 lbs+ [8790] kg+

NO. OF SHIPPING SECTIONS

DRAWN BY: JLG