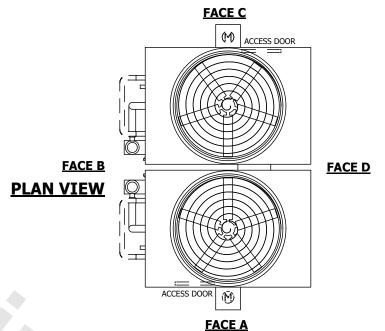

## NOTES:

**SHIPPING** 

WEIGHT

- 1. (M)- FAN MOTOR LOCATION
- 2. HÉAVIEST SECTION IS UPPER SECTION
- 3. MPT DENOTES MALE PIPE THREAD
  FPT DENOTES FEMALE PIPE THREAD
  BFW DENOTES BEVELED FOR WELDING
  GVD DENOTES GROOVED
  FLG DENOTES FLANGE
  PE DENOTES PLAIN END
- 4. +UNIT WEIGHT DOES NOT INCLUDE ACCESSORIES (SEE ACCESSORY DRAWINGS)
- 5. MAKE-UP WATER PRESSURE 20 psi MIN [137 kPa], 50 psi MAX [344 kPa]
- 6. \*-APPROXIMATE DIMENSIONS DO NOT USE FOR PRE-FABRICATION OF CONNECTING PIPING
- 7. SERIES FLOW PIPING AND AUX. CROSSOVER DRAIN BY OTHERS
- 8. 3/4" [19MM] DIA. MOUNTING HOLES. REFER TO RECOMMENDED STEEL SUPPORT DRAWING.
- 9. DIMENSIONS LISTED AS FOLLOWS: ENGLISH FT-IN METRIC [mm]