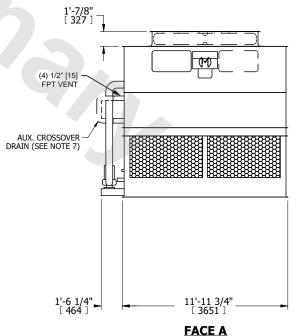

## NOTES:

**SHIPPING** 

WEIGHT

- 1. (M)- FAN MOTOR LOCATION
- 2. HÉAVIEST SECTION IS UPPER SECTION
- 3. MPT DENOTES MALE PIPE THREAD
  FPT DENOTES FEMALE PIPE THREAD
  BFW DENOTES BEVELED FOR WELDING
  GVD DENOTES GROOVED
  FLG DENOTES FLANGE
  PE DENOTES PLAIN END
- 4. +UNIT WEIGHT DOES NOT INCLUDE ACCESSORIES (SEE ACCESSORY DRAWINGS)
- 5. MAKE-UP WATER PRESSURE 20 psi MIN [137 kPa], 50 psi MAX [344 kPa]
- 6. \*-APPROXIMATE DIMENSIONS DO NOT USE FOR PRE-FABRICATION OF CONNECTING PIPING
- 7. SERIES FLOW PIPING AND AUX. CROSSOVER DRAIN BY OTHERS
- 8. 3/4" [19MM] DIA. MOUNTING HOLES. REFER TO RECOMMENDED STEEL SUPPORT DRAWING.
- 9. DIMENSIONS LISTED AS FOLLOWS: ENGLISH FT-IN METRIC [mm]