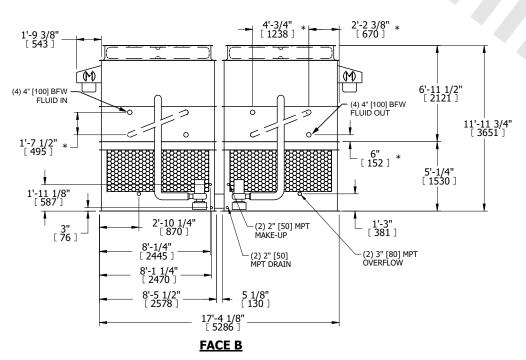

## NOTES:

**SHIPPING** 

WEIGHT

- 1. (M)- FAN MOTOR LOCATION
- 2. HÉAVIEST SECTION IS UPPER SECTION
- 3. MPT DENOTES MALE PIPE THREAD
  FPT DENOTES FEMALE PIPE THREAD
  BFW DENOTES BEVELED FOR WELDING
  GVD DENOTES GROOVED
  FLG DENOTES FLANGE
  PE DENOTES PLAIN END
- 4. +UNIT WEIGHT DOES NOT INCLUDE ACCESSORIES (SEE ACCESSORY DRAWINGS)
- 5. MAKE-UP WATER PRESSURE 20 psi MIN [137 kPa], 50 psi MAX [344 kPa]
- 6. \*-APPROXIMATE DIMENSIONS DO NOT USE FOR PRE-FABRICATION OF CONNECTING PIPING
- 7. SERIES FLOW PIPING AND AUX. CROSSOVER DRAIN BY OTHERS
- 8. 3/4" [19MM] DIA. MOUNTING HOLES. REFER TO RECOMMENDED STEEL SUPPORT DRAWING.
- 9. DIMENSIONS LISTED AS FOLLOWS: ENGLISH FT-IN METRIC [mm]