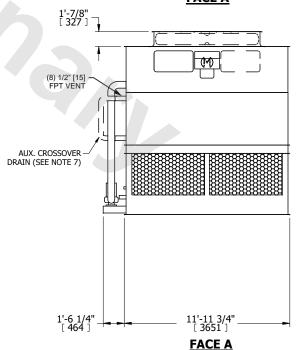

## NOTES:

**SHIPPING** 

WEIGHT

- 1. (M)- FAN MOTOR LOCATION
- 2. HÉAVIEST SECTION IS UPPER SECTION
- 3. MPT DENOTES MALE PIPE THREAD
  FPT DENOTES FEMALE PIPE THREAD
  BFW DENOTES BEVELED FOR WELDING
  GVD DENOTES GROOVED
  FLG DENOTES FLANGE
  PE DENOTES PLAIN END
- 4. +UNIT WEIGHT DOES NOT INCLUDE ACCESSORIES (SEE ACCESSORY DRAWINGS)
- 5. MAKE-UP WATER PRESSURE 20 psi MIN [137 kPa], 50 psi MAX [344 kPa]
- 6. \*-APPROXIMATE DIMENSIONS DO NOT USE FOR PRE-FABRICATION OF CONNECTING PIPING
- SERIES FLOW PIPING AND AUX. CROSSOVER DRAIN BY OTHERS
- 8. 3/4" [19MM] DIA. MOUNTING HOLES. REFER TO RECOMMENDED STEEL SUPPORT DRAWING.
- 9. DIMENSIONS LISTED AS FOLLOWS: ENGLISH FT-IN METRIC [mm]