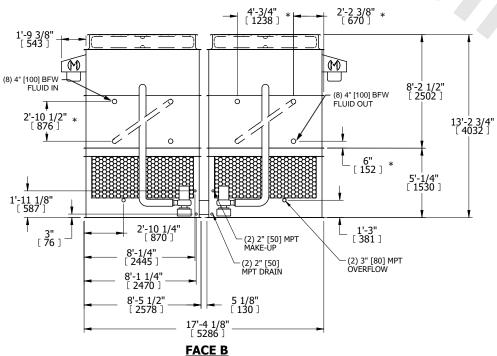

## NOTES:

**SHIPPING** 

WEIGHT

- 1. (M)- FAN MOTOR LOCATION
- 2. HÉAVIEST SECTION IS UPPER SECTION
- 3. MPT DENOTES MALE PIPE THREAD
  FPT DENOTES FEMALE PIPE THREAD
  BFW DENOTES BEVELED FOR WELDING
  GVD DENOTES GROOVED
  FLG DENOTES FLANGE
  PE DENOTES PLAIN END
- 4. +UNIT WEIGHT DOES NOT INCLUDE ACCESSORIES (SEE ACCESSORY DRAWINGS)
- 5. MAKE-UP WATER PRESSURE 20 psi MIN [137 kPa], 50 psi MAX [344 kPa]
- 6. \*-APPROXIMATE DIMENSIONS DO NOT USE FOR PRE-FABRICATION OF CONNECTING PIPING
- SERIES FLOW PIPING AND AUX. CROSSOVER DRAIN BY OTHERS
- 8. 3/4" [19MM] DIA. MOUNTING HOLES. REFER TO RECOMMENDED STEEL SUPPORT DRAWING.
- 9. DIMENSIONS LISTED AS FOLLOWS: ENGLISH FT-IN METRIC [mm]