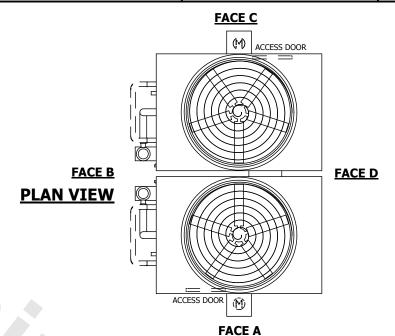

## NOTES:

**SHIPPING** 

WEIGHT

- 1. (M)- FAN MOTOR LOCATION
- 2. HÉAVIEST SECTION IS UPPER SECTION
- 3. MPT DENOTES MALE PIPE THREAD
  FPT DENOTES FEMALE PIPE THREAD
  BFW DENOTES BEVELED FOR WELDING
  GVD DENOTES GROOVED
  FLG DENOTES FLANGE
  PE DENOTES PLAIN END
- 4. +UNIT WEIGHT DOES NOT INCLUDE ACCESSORIES (SEE ACCESSORY DRAWINGS)
- 5. MAKE-UP WATER PRESSURE 20 psi MIN [137 kPa], 50 psi MAX [344 kPa]
- 6. \*-APPROXIMATE DIMENSIONS DO NOT USE FOR PRE-FABRICATION OF CONNECTING PIPING
- SERIES FLOW PIPING AND AUX. CROSSOVER DRAIN BY OTHERS
- 8. 3/4" [19MM] DIA. MOUNTING HOLES. REFER TO RECOMMENDED STEEL SUPPORT DRAWING.
- 9. DIMENSIONS LISTED AS FOLLOWS: ENGLISH FT-IN METRIC [mm]