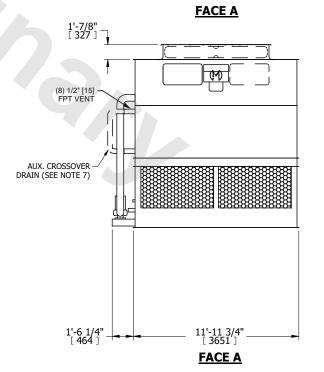

## NOTES:

- 1. (M)- FAN MOTOR LOCATION
- 2. HEAVIEST SECTION IS UPPER SECTION
- 3. MPT DENOTES MALE PIPE THREAD FPT DENOTES FEMALE PIPE THREAD BFW DENOTES BEVELED FOR WELDING **GVD DENOTES GROOVED** FLG DENOTES FLANGE PE DENOTES PLAIN END
- 4. +UNIT WEIGHT DOES NOT INCLUDE ACCESSORIES (SEE ACCESSORY DRAWINGS)
- 5. MAKE-UP WATER PRESSURE 20 psi MIN [137 kPa], 50 psi MAX [344 kPa]
- 6. \*-APPROXIMATE DIMENSIONS DO NOT USE FOR PRE-FABRICATION OF CONNECTING
- 7. SERIES FLOW PIPING AND AUX. CROSSOVER DRAIN BY OTHERS
- 8. 3/4" [19MM] DIA. MOUNTING HOLES. REFER TO RECOMMENDED STEEL SUPPORT DRAWING.
- 9. DIMENSIONS LISTED AS FOLLOWS: **ENGLISH FT-IN** METRIC [mm]