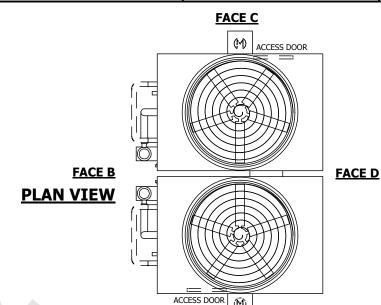

## NOTES:

- 1. (M)- FAN MOTOR LOCATION
- 2. HEAVIEST SECTION IS UPPER SECTION
- 3. MPT DENOTES MALE PIPE THREAD FPT DENOTES FEMALE PIPE THREAD BFW DENOTES BEVELED FOR WELDING **GVD DENOTES GROOVED** FLG DENOTES FLANGE PE DENOTES PLAIN END
- 4. +UNIT WEIGHT DOES NOT INCLUDE ACCESSORIES (SEE ACCESSORY DRAWINGS)
- 5. MAKE-UP WATER PRESSURE 20 psi MIN [137 kPa], 50 psi MAX [344 kPa]
- 6. \*-APPROXIMATE DIMENSIONS DO NOT USE FOR PRE-FABRICATION OF CONNECTING
- 7. SERIES FLOW PIPING AND AUX. CROSSOVER DRAIN BY OTHERS
- 8. 3/4" [19MM] DIA. MOUNTING HOLES. REFER TO RECOMMENDED STEEL SUPPORT DRAWING.
- 9. DIMENSIONS LISTED AS FOLLOWS: **ENGLISH FT-IN** METRIC [mm]