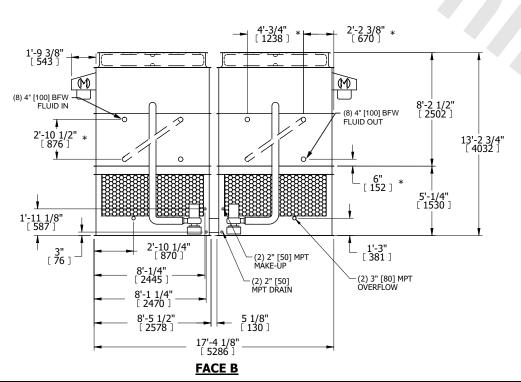

## NOTES:

- 1. (M)- FAN MOTOR LOCATION
- 2. HEAVIEST SECTION IS UPPER SECTION
- 3. MPT DENOTES MALE PIPE THREAD FPT DENOTES FEMALE PIPE THREAD BFW DENOTES BEVELED FOR WELDING **GVD DENOTES GROOVED** FLG DENOTES FLANGE PE DENOTES PLAIN END
- 4. +UNIT WEIGHT DOES NOT INCLUDE ACCESSORIES (SEE ACCESSORY DRAWINGS)
- 5. MAKE-UP WATER PRESSURE 20 psi MIN [137 kPa], 50 psi MAX [344 kPa]
- 6. \*-APPROXIMATE DIMENSIONS DO NOT USE FOR PRE-FABRICATION OF CONNECTING
- 7. SERIES FLOW PIPING AND AUX. CROSSOVER DRAIN BY OTHERS
- 8. 3/4" [19MM] DIA. MOUNTING HOLES. REFER TO RECOMMENDED STEEL SUPPORT DRAWING.
- 9. DIMENSIONS LISTED AS FOLLOWS: **ENGLISH FT-IN** METRIC [mm]

**SHIPPING** WEIGHT

33060 lbs+ [15000] kg+

**OPERATING** WEIGHT

46160 lbs+ [20940] kg+

HEAVIEST SECTION WEIGHT

14660 lbs+ [6650] kg+

NO. OF SHIPPING SECTIONS

DRAWN BY: JLG