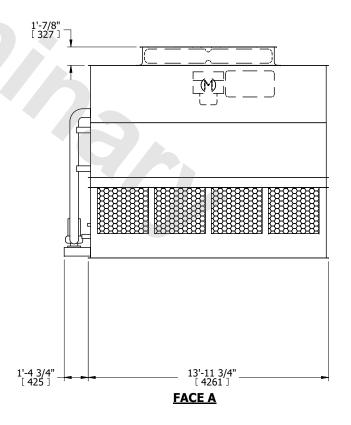

| UNIT    | CONDENSER    |           |
|---------|--------------|-----------|
| MODEL # | eco-ATC-372A | SCALE NTS |

EVAPCO, INC. Evapco

DWG. # REV. EG091408-DRC-ST DATE 7/24/2025 SERIAL #

- 1. (M)- FAN MOTOR LOCATION
- 2. HÉAVIEST SECTION IS UPPER SECTION
- 3. MPT DENOTES MALE PIPE THREAD FPT DENOTES FEMALE PIPE THREAD BFW DENOTES BEVELED FOR WELDING **GVD DENOTES GROOVED** FLG DENOTES FLANGE PE DENOTES PLAIN END
- 4. +UNIT WEIGHT DOES NOT INCLUDE ACCESSORIES (SEE ACCESSORY DRAWINGS)
- 5. MAKE-UP WATER PRESSURE 20 psi MIN [137 kPa], 50 psi MAX [344 kPa]
- 6. \*-APPROXIMATE DIMENSIONS DO NOT USE FOR PRE-FABRICATION OF CONNECTING
- 7. 3/4" [19MM] DIA. MOUNTING HOLES. REFER TO RECOMMENDED STEEL SUPPORT DRAWING.
- 8. DIMENSIONS LISTED AS FOLLOWS: **ENGLISH FT-IN** METRIC [mm]

**FACE D** 

**FACE A** 

**SHIPPING** 16030 lbs+ [7275] kg+ WEIGHT

OPERATING WEIGHT

20870 lbs+ [9470] kg+

HEAVIEST SECTION WEIGHT

13950 lbs+ [6330] kg+

NO. OF SHIPPING SECTIONS