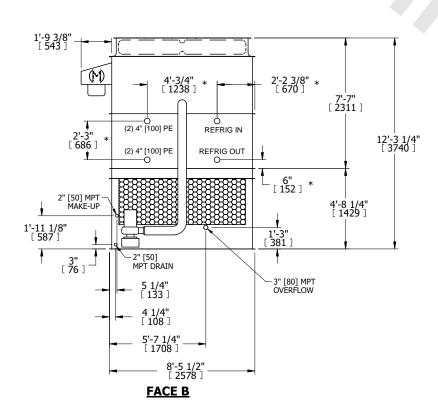

| UNIT    | CONDENSER    |           |
|---------|--------------|-----------|
| MODEL # | eco-ATC-372A | SCALE NTS |

EVAPCO, INC. Evapco

DWG. # REV. EG091408-DRC-ST DATE 7/24/2025 SERIAL #

- 1. (M)- FAN MOTOR LOCATION
- 2. HÉAVIEST SECTION IS UPPER SECTION
- 3. MPT DENOTES MALE PIPE THREAD FPT DENOTES FEMALE PIPE THREAD BFW DENOTES BEVELED FOR WELDING **GVD DENOTES GROOVED** FLG DENOTES FLANGE PE DENOTES PLAIN END
- 4. +UNIT WEIGHT DOES NOT INCLUDE ACCESSORIES (SEE ACCESSORY DRAWINGS)
- 5. MAKE-UP WATER PRESSURE 20 psi MIN [137 kPa], 50 psi MAX [344 kPa]
- 6. \*-APPROXIMATE DIMENSIONS DO NOT USE FOR PRE-FABRICATION OF CONNECTING
- 7. 3/4" [19MM] DIA. MOUNTING HOLES. REFER TO RECOMMENDED STEEL SUPPORT DRAWING.
- 8. DIMENSIONS LISTED AS FOLLOWS: **ENGLISH FT-IN** METRIC [mm]