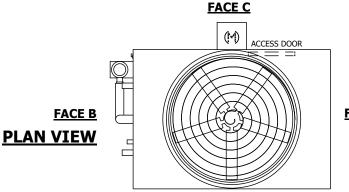

## NOTES:

- 1. (M)- FAN MOTOR LOCATION
- 2. HEAVIEST SECTION IS UPPER SECTION
- 3. MPT DENOTES MALE PIPE THREAD FPT DENOTES FEMALE PIPE THREAD BFW DENOTES BEVELED FOR WELDING **GVD DENOTES GROOVED** FLG DENOTES FLANGE PE DENOTES PLAIN END
- 4. +UNIT WEIGHT DOES NOT INCLUDE ACCESSORIES (SEE ACCESSORY DRAWINGS)
- 5. MAKE-UP WATER PRESSURE 20 psi MIN [137 kPa], 50 psi MAX [344 kPa]
- 6. \*-APPROXIMATE DIMENSIONS DO NOT USE FOR PRE-FABRICATION OF CONNECTING
- 7. 3/4" [19MM] DIA. MOUNTING HOLES. REFER TO RECOMMENDED STEEL SUPPORT DRAWING.
- 8. DIMENSIONS LISTED AS FOLLOWS: **ENGLISH FT-IN** METRIC [mm]

**FACE D** 

**FACE A** 

**SHIPPING** WEIGHT

18620 lbs+ [8450] kg+

OPERATING WEIGHT

23040 lbs+ [10455] kg+

HEAVIEST SECTION WEIGHT

16750 lbs+ [7600] kg+