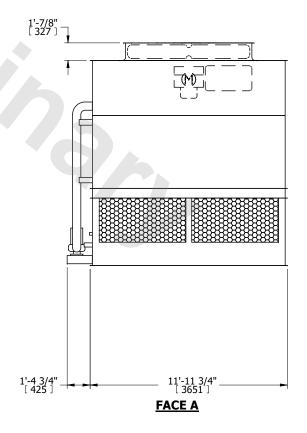

## NOTES:

- 1. (M)- FAN MOTOR LOCATION
- 2. HEAVIEST SECTION IS UPPER SECTION
- 3. MPT DENOTES MALE PIPE THREAD FPT DENOTES FEMALE PIPE THREAD BFW DENOTES BEVELED FOR WELDING **GVD DENOTES GROOVED** FLG DENOTES FLANGE PE DENOTES PLAIN END
- 4. +UNIT WEIGHT DOES NOT INCLUDE ACCESSORIES (SEE ACCESSORY DRAWINGS)
- 5. MAKE-UP WATER PRESSURE 20 psi MIN [137 kPa], 50 psi MAX [344 kPa]
- 6. \*-APPROXIMATE DIMENSIONS DO NOT USE FOR PRE-FABRICATION OF CONNECTING
- 7. 3/4" [19MM] DIA. MOUNTING HOLES. REFER TO RECOMMENDED STEEL SUPPORT DRAWING.
- 8. DIMENSIONS LISTED AS FOLLOWS: **ENGLISH FT-IN** METRIC [mm]

**FACE D** 

**FACE A** 

**SHIPPING** WEIGHT

18620 lbs+ [8450] kg+

OPERATING WEIGHT

23040 lbs+ [10455] kg+

HEAVIEST SECTION WEIGHT

16750 lbs+ [7600] kg+