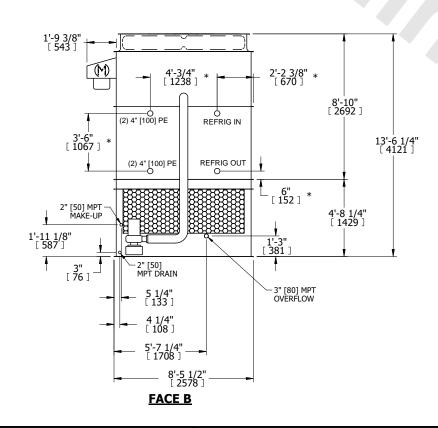

## NOTES:

- 1. (M)- FAN MOTOR LOCATION
- 2. HEAVIEST SECTION IS UPPER SECTION
- 3. MPT DENOTES MALE PIPE THREAD FPT DENOTES FEMALE PIPE THREAD BFW DENOTES BEVELED FOR WELDING **GVD DENOTES GROOVED** FLG DENOTES FLANGE PE DENOTES PLAIN END
- 4. +UNIT WEIGHT DOES NOT INCLUDE ACCESSORIES (SEE ACCESSORY DRAWINGS)
- 5. MAKE-UP WATER PRESSURE 20 psi MIN [137 kPa], 50 psi MAX [344 kPa]
- 6. \*-APPROXIMATE DIMENSIONS DO NOT USE FOR PRE-FABRICATION OF CONNECTING
- 7. 3/4" [19MM] DIA. MOUNTING HOLES. REFER TO RECOMMENDED STEEL SUPPORT DRAWING.
- 8. DIMENSIONS LISTED AS FOLLOWS: **ENGLISH FT-IN** METRIC [mm]

**FACE D** 

**FACE A** 

**SHIPPING** WEIGHT

18620 lbs+ [8450] kg+

OPERATING WEIGHT

23040 lbs+ [10455] kg+

HEAVIEST SECTION WEIGHT

16750 lbs+ [7600] kg+

NO. OF SHIPPING SECTIONS

DRAWN BY: JLG