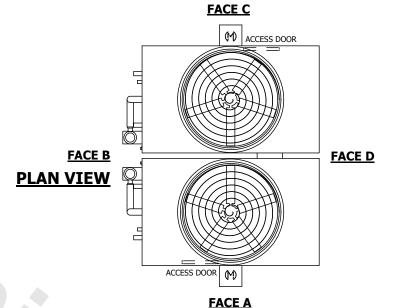

WEIGHT

- 1. (M)- FAN MOTOR LOCATION
- 2. HÉAVIEST SECTION IS UPPER SECTION
- 3. MPT DENOTES MALE PIPE THREAD FPT DENOTES FEMALE PIPE THREAD BFW DENOTES BEVELED FOR WELDING **GVD DENOTES GROOVED** FLG DENOTES FLANGE PE DENOTES PLAIN END
- 4. +UNIT WEIGHT DOES NOT INCLUDE ACCESSORIES (SEE ACCESSORY DRAWINGS)
- 5. MAKE-UP WATER PRESSURE 20 psi MIN [137 kPa], 50 psi MAX [344 kPa]
- 6. \*-APPROXIMATE DIMENSIONS DO NOT USE FOR PRE-FABRICATION OF CONNECTING
- 7. 3/4" [19MM] DIA. MOUNTING HOLES. REFER TO RECOMMENDED STEEL SUPPORT DRAWING.