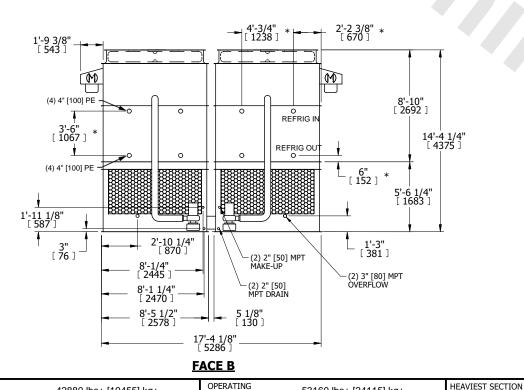

WEIGHT

- 1. (M)- FAN MOTOR LOCATION
- 2. HÉAVIEST SECTION IS UPPER SECTION
- 3. MPT DENOTES MALE PIPE THREAD FPT DENOTES FEMALE PIPE THREAD BFW DENOTES BEVELED FOR WELDING **GVD DENOTES GROOVED** FLG DENOTES FLANGE PE DENOTES PLAIN END
- 4. +UNIT WEIGHT DOES NOT INCLUDE ACCESSORIES (SEE ACCESSORY DRAWINGS)
- 5. MAKE-UP WATER PRESSURE 20 psi MIN [137 kPa], 50 psi MAX [344 kPa]
- 6. \*-APPROXIMATE DIMENSIONS DO NOT USE FOR PRE-FABRICATION OF CONNECTING
- 7. 3/4" [19MM] DIA. MOUNTING HOLES. REFER TO RECOMMENDED STEEL SUPPORT DRAWING.

42880 lbs+ [19455] kg+

8. DIMENSIONS LISTED AS FOLLOWS: **ENGLISH FT-IN** METRIC [mm]

WEIGHT

53160 lbs+ [24115] kg+

19360 lbs+ [8785] kg+

WEIGHT

NO. OF SHIPPING SECTIONS