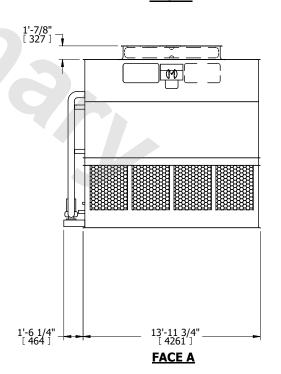

WEIGHT

- 1. (M)- FAN MOTOR LOCATION
- 2. HÉAVIEST SECTION IS UPPER SECTION
- 3. MPT DENOTES MALE PIPE THREAD FPT DENOTES FEMALE PIPE THREAD BFW DENOTES BEVELED FOR WELDING **GVD DENOTES GROOVED** FLG DENOTES FLANGE PE DENOTES PLAIN END
- 4. +UNIT WEIGHT DOES NOT INCLUDE ACCESSORIES (SEE ACCESSORY DRAWINGS)
- 5. MAKE-UP WATER PRESSURE 20 psi MIN [137 kPa], 50 psi MAX [344 kPa]
- 6. \*-APPROXIMATE DIMENSIONS DO NOT USE FOR PRE-FABRICATION OF CONNECTING
- 7. 3/4" [19MM] DIA. MOUNTING HOLES. REFER TO RECOMMENDED STEEL SUPPORT DRAWING.