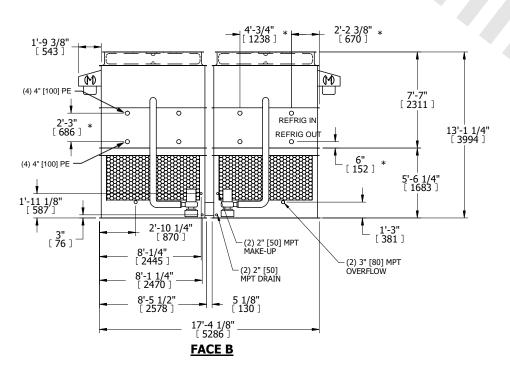

## NOTES:

- 1. (M)- FAN MOTOR LOCATION
- 2. HÉAVIEST SECTION IS UPPER SECTION
- 3. MPT DENOTES MALE PIPE THREAD
  FPT DENOTES FEMALE PIPE THREAD
  BFW DENOTES BEVELED FOR WELDING
  GVD DENOTES GROOVED
  FLG DENOTES FLANGE
  PE DENOTES PLAIN END
- 4. +UNIT WEIGHT DOES NOT INCLUDE ACCESSORIES (SEE ACCESSORY DRAWINGS)
- 5. MAKE-UP WATER PRESSURE 20 psi MIN [137 kPa], 50 psi MAX [344 kPa]
- 6. \*-APPROXIMATE DIMENSIONS DO NOT USE FOR PRE-FABRICATION OF CONNECTING PIPING
- 7. 3/4" [19MM] DIA. MOUNTING HOLES. REFER TO RECOMMENDED STEEL SUPPORT DRAWING.
- 8. DIMENSIONS LISTED AS FOLLOWS: ENGLISH FT-IN METRIC [mm]

FACE A

SHIPPING WEIGHT

32320 lbs+ [14665] kg+

OPERATING WEIGHT

ATING 42000 lbs+ [19055] kg+

g+ HI

HEAVIEST SECTION WEIGHT

14080 lbs+ [6390] kg+