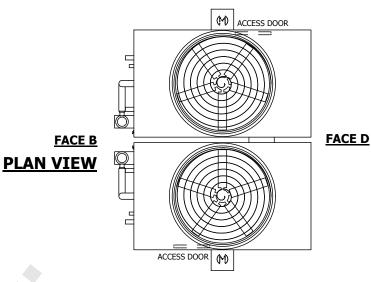

## NOTES:

- 1. (M)- FAN MOTOR LOCATION
- 2. HÉAVIEST SECTION IS UPPER SECTION
- 3. MPT DENOTES MALE PIPE THREAD
  FPT DENOTES FEMALE PIPE THREAD
  BFW DENOTES BEVELED FOR WELDING
  GVD DENOTES GROOVED
  FLG DENOTES FLANGE
  PE DENOTES PLAIN END
- 4. +UNIT WEIGHT DOES NOT INCLUDE ACCESSORIES (SEE ACCESSORY DRAWINGS)
- 5. MAKE-UP WATER PRESSURE 20 psi MIN [137 kPa], 50 psi MAX [344 kPa]
- 6. \*-APPROXIMATE DIMENSIONS DO NOT USE FOR PRE-FABRICATION OF CONNECTING PIPING
- 7. 3/4" [19MM] DIA. MOUNTING HOLES. REFER TO RECOMMENDED STEEL SUPPORT DRAWING.
- 8. DIMENSIONS LISTED AS FOLLOWS: ENGLISH FT-IN METRIC [mm]