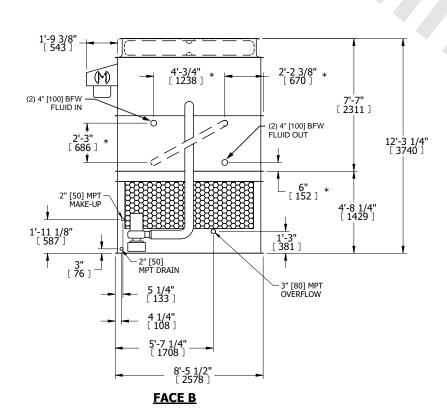

## NOTES:

- 1. (M)- FAN MOTOR LOCATION
- 2. HEAVIEST SECTION IS UPPER SECTION
- 3. MPT DENOTES MALE PIPE THREAD FPT DENOTES FEMALE PIPE THREAD BFW DENOTES BEVELED FOR WELDING **GVD DENOTES GROOVED** FLG DENOTES FLANGE PE DENOTES PLAIN END
- 4. +UNIT WEIGHT DOES NOT INCLUDE ACCESSORIES (SEE ACCESSORY DRAWINGS)
- 5. MAKE-UP WATER PRESSURE 20 psi MIN [137 kPa], 50 psi MAX [344 kPa]
- 6. \*-APPROXIMATE DIMENSIONS DO NOT USE FOR PRE-FABRICATION OF CONNECTING
- 7. SERIES FLOW PIPING AND AUX. CROSSOVER DRAIN BY OTHERS
- 8. 3/4" [19MM] DIA. MOUNTING HOLES. REFER TO RECOMMENDED STEEL SUPPORT DRAWING.
- 9. DIMENSIONS LISTED AS FOLLOWS: **ENGLISH FT-IN** METRIC [mm]