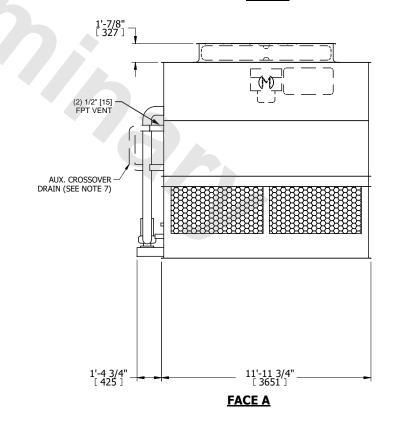

## NOTES:

- 1. (M)- FAN MOTOR LOCATION
- 2. HEAVIEST SECTION IS UPPER SECTION
- 3. MPT DENOTES MALE PIPE THREAD FPT DENOTES FEMALE PIPE THREAD BFW DENOTES BEVELED FOR WELDING **GVD DENOTES GROOVED** FLG DENOTES FLANGE PE DENOTES PLAIN END
- 4. +UNIT WEIGHT DOES NOT INCLUDE ACCESSORIES (SEE ACCESSORY DRAWINGS)
- 5. MAKE-UP WATER PRESSURE 20 psi MIN [137 kPa], 50 psi MAX [344 kPa]
- 6. \*-APPROXIMATE DIMENSIONS DO NOT USE FOR PRE-FABRICATION OF CONNECTING
- 7. SERIES FLOW PIPING AND AUX. CROSSOVER DRAIN BY OTHERS
- 8. 3/4" [19MM] DIA. MOUNTING HOLES. REFER TO RECOMMENDED STEEL SUPPORT DRAWING.
- 9. DIMENSIONS LISTED AS FOLLOWS: **ENGLISH FT-IN** METRIC [mm]

## **FACE A**

**SHIPPING** 14280 lbs+ [6480] kg+ WEIGHT

OPERATING WEIGHT

20270 lbs+ [9195] kg+

HEAVIEST SECTION WEIGHT

12410 lbs+ [5630] kg+

NO. OF SHIPPING SECTIONS

DRAWN BY: JLG