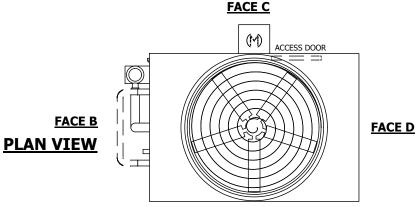

## NOTES:

- 1. (M)- FAN MOTOR LOCATION
- 2. HEAVIEST SECTION IS UPPER SECTION
- 3. MPT DENOTES MALE PIPE THREAD FPT DENOTES FEMALE PIPE THREAD BFW DENOTES BEVELED FOR WELDING **GVD DENOTES GROOVED** FLG DENOTES FLANGE PE DENOTES PLAIN END
- 4. +UNIT WEIGHT DOES NOT INCLUDE ACCESSORIES (SEE ACCESSORY DRAWINGS)
- 5. MAKE-UP WATER PRESSURE 20 psi MIN [137 kPa], 50 psi MAX [344 kPa]
- 6. \*-APPROXIMATE DIMENSIONS DO NOT USE FOR PRE-FABRICATION OF CONNECTING
- 7. SERIES FLOW PIPING AND AUX. CROSSOVER DRAIN BY OTHERS
- 8. 3/4" [19MM] DIA. MOUNTING HOLES. REFER TO RECOMMENDED STEEL SUPPORT DRAWING.
- 9. DIMENSIONS LISTED AS FOLLOWS: **ENGLISH FT-IN** METRIC [mm]