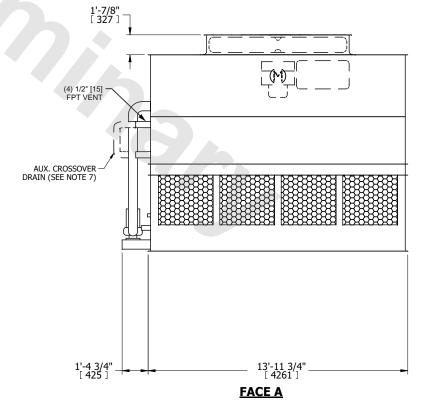

## NOTES:

- 1. (M)- FAN MOTOR LOCATION
- 2. HEAVIEST SECTION IS UPPER SECTION
- 3. MPT DENOTES MALE PIPE THREAD FPT DENOTES FEMALE PIPE THREAD BFW DENOTES BEVELED FOR WELDING **GVD DENOTES GROOVED** FLG DENOTES FLANGE PE DENOTES PLAIN END
- 4. +UNIT WEIGHT DOES NOT INCLUDE ACCESSORIES (SEE ACCESSORY DRAWINGS)
- 5. MAKE-UP WATER PRESSURE 20 psi MIN [137 kPa], 50 psi MAX [344 kPa]
- 6. \*-APPROXIMATE DIMENSIONS DO NOT USE FOR PRE-FABRICATION OF CONNECTING
- 7. SERIES FLOW PIPING AND AUX. CROSSOVER DRAIN BY OTHERS
- 8. 3/4" [19MM] DIA. MOUNTING HOLES. REFER TO RECOMMENDED STEEL SUPPORT DRAWING.
- 9. DIMENSIONS LISTED AS FOLLOWS: **ENGLISH FT-IN** METRIC [mm]