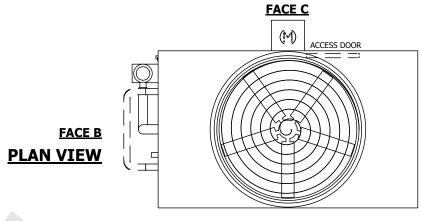

## NOTES:

- 1. (M)- FAN MOTOR LOCATION
- 2. HEAVIEST SECTION IS UPPER SECTION
- 3. MPT DENOTES MALE PIPE THREAD FPT DENOTES FEMALE PIPE THREAD BFW DENOTES BEVELED FOR WELDING **GVD DENOTES GROOVED** FLG DENOTES FLANGE PE DENOTES PLAIN END
- 4. +UNIT WEIGHT DOES NOT INCLUDE ACCESSORIES (SEE ACCESSORY DRAWINGS)
- 5. MAKE-UP WATER PRESSURE 20 psi MIN [137 kPa], 50 psi MAX [344 kPa]
- 6. \*-APPROXIMATE DIMENSIONS DO NOT USE FOR PRE-FABRICATION OF CONNECTING
- 7. SERIES FLOW PIPING AND AUX. CROSSOVER DRAIN BY OTHERS
- 8. 3/4" [19MM] DIA. MOUNTING HOLES. REFER TO RECOMMENDED STEEL SUPPORT DRAWING.
- 9. DIMENSIONS LISTED AS FOLLOWS: **ENGLISH FT-IN** METRIC [mm]