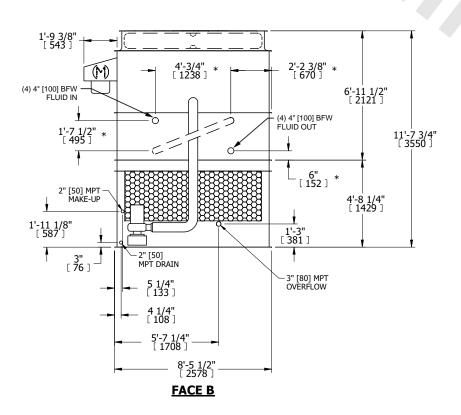

## NOTES:

- 1. (M)- FAN MOTOR LOCATION
- 2. HEAVIEST SECTION IS UPPER SECTION
- 3. MPT DENOTES MALE PIPE THREAD FPT DENOTES FEMALE PIPE THREAD BFW DENOTES BEVELED FOR WELDING **GVD DENOTES GROOVED** FLG DENOTES FLANGE PE DENOTES PLAIN END
- 4. +UNIT WEIGHT DOES NOT INCLUDE ACCESSORIES (SEE ACCESSORY DRAWINGS)
- 5. MAKE-UP WATER PRESSURE 20 psi MIN [137 kPa], 50 psi MAX [344 kPa]
- 6. \*-APPROXIMATE DIMENSIONS DO NOT USE FOR PRE-FABRICATION OF CONNECTING
- 7. SERIES FLOW PIPING AND AUX. CROSSOVER DRAIN BY OTHERS
- 8. 3/4" [19MM] DIA. MOUNTING HOLES. REFER TO RECOMMENDED STEEL SUPPORT DRAWING.
- 9. DIMENSIONS LISTED AS FOLLOWS: **ENGLISH FT-IN** METRIC [mm]