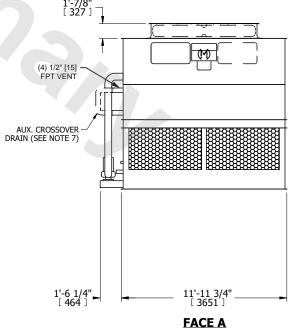

## NOTES:

- 1. (M)- FAN MOTOR LOCATION
- 2. HÉAVIEST SECTION IS UPPER SECTION
- 3. MPT DENOTES MALE PIPE THREAD FPT DENOTES FEMALE PIPE THREAD BFW DENOTES BEVELED FOR WELDING **GVD DENOTES GROOVED** FLG DENOTES FLANGE PE DENOTES PLAIN END
- 4. +UNIT WEIGHT DOES NOT INCLUDE ACCESSORIES (SEE ACCESSORY DRAWINGS)
- 5. MAKE-UP WATER PRESSURE 20 psi MIN [137 kPa], 50 psi MAX [344 kPa]
- 6. \*-APPROXIMATE DIMENSIONS DO NOT USE FOR PRE-FABRICATION OF CONNECTING
- 7. SERIES FLOW PIPING AND AUX. CROSSOVER DRAIN BY OTHERS
- 8. 3/4" [19MM] DIA. MOUNTING HOLES. REFER TO RECOMMENDED STEEL SUPPORT DRAWING.
- 9. DIMENSIONS LISTED AS FOLLOWS: **ENGLISH FT-IN** METRIC [mm]