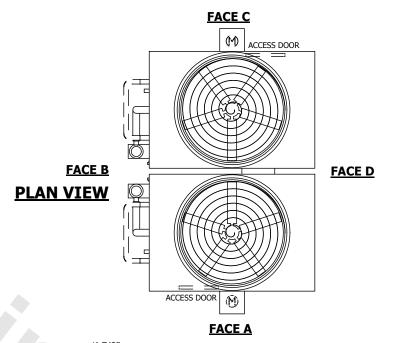

## NOTES:

- 1. (M)- FAN MOTOR LOCATION
- 2. HÉAVIEST SECTION IS UPPER SECTION
- 3. MPT DENOTES MALE PIPE THREAD FPT DENOTES FEMALE PIPE THREAD BFW DENOTES BEVELED FOR WELDING **GVD DENOTES GROOVED** FLG DENOTES FLANGE PE DENOTES PLAIN END
- 4. +UNIT WEIGHT DOES NOT INCLUDE ACCESSORIES (SEE ACCESSORY DRAWINGS)
- 5. MAKE-UP WATER PRESSURE 20 psi MIN [137 kPa], 50 psi MAX [344 kPa]
- 6. \*-APPROXIMATE DIMENSIONS DO NOT USE FOR PRE-FABRICATION OF CONNECTING
- 7. SERIES FLOW PIPING AND AUX. CROSSOVER DRAIN BY OTHERS
- 8. 3/4" [19MM] DIA. MOUNTING HOLES. REFER TO RECOMMENDED STEEL SUPPORT DRAWING.
- 9. DIMENSIONS LISTED AS FOLLOWS: **ENGLISH FT-IN** METRIC [mm]