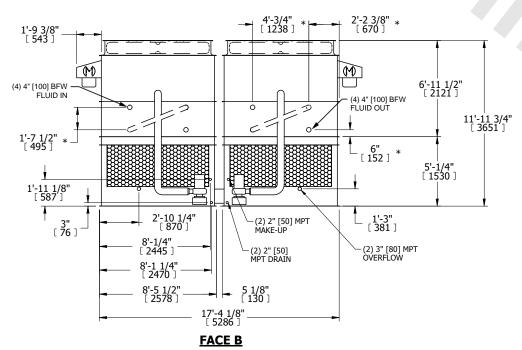

## NOTES:

- 1. (M)- FAN MOTOR LOCATION
- 2. HÉAVIEST SECTION IS UPPER SECTION
- 3. MPT DENOTES MALE PIPE THREAD FPT DENOTES FEMALE PIPE THREAD BFW DENOTES BEVELED FOR WELDING **GVD DENOTES GROOVED** FLG DENOTES FLANGE PE DENOTES PLAIN END
- 4. +UNIT WEIGHT DOES NOT INCLUDE ACCESSORIES (SEE ACCESSORY DRAWINGS)
- 5. MAKE-UP WATER PRESSURE 20 psi MIN [137 kPa], 50 psi MAX [344 kPa]
- 6. \*-APPROXIMATE DIMENSIONS DO NOT USE FOR PRE-FABRICATION OF CONNECTING
- 7. SERIES FLOW PIPING AND AUX. CROSSOVER DRAIN BY OTHERS
- 8. 3/4" [19MM] DIA. MOUNTING HOLES. REFER TO RECOMMENDED STEEL SUPPORT DRAWING.
- 9. DIMENSIONS LISTED AS FOLLOWS: **ENGLISH FT-IN** METRIC [mm]