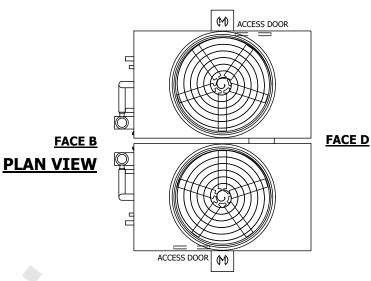

## NOTES:

- 1. (M)- FAN MOTOR LOCATION
- 2. HEAVIEST SECTION IS UPPER SECTION
- 3. MPT DENOTES MALE PIPE THREAD
  FPT DENOTES FEMALE PIPE THREAD
  BFW DENOTES BEVELED FOR WELDING
  GVD DENOTES GROOVED
  FLG DENOTES FLANGE
  PE DENOTES PLAIN END
- 4. +UNIT WEIGHT DOES NOT INCLUDE ACCESSORIES (SEE ACCESSORY DRAWINGS)
- 5. MAKE-UP WATER PRESSURE 20 psi MIN [137 kPa], 50 psi MAX [344 kPa]
- 6. \*-APPROXIMATE DIMENSIONS DO NOT USE FOR PRE-FABRICATION OF CONNECTING PIPING
- 7. 3/4" [19MM] DIA. MOUNTING HOLES. REFER TO RECOMMENDED STEEL SUPPORT DRAWING.
- 8. DIMENSIONS LISTED AS FOLLOWS: ENGLISH FT-IN METRIC [mm]

SHIPPING WEIGHT

32060 lbs+ [14545] kg+

OPERATING WEIGHT

41740 lbs+ [18935] kg+

HEAVIEST SECTION WEIGHT

13950 lbs+ [6330] kg+

NO. OF SHIPPING SECTIONS

DRAWN BY: