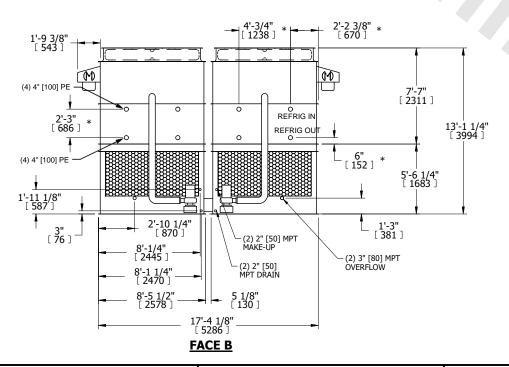

## NOTES:

- 1. (M)- FAN MOTOR LOCATION
- 2. HEAVIEST SECTION IS UPPER SECTION
- 3. MPT DENOTES MALE PIPE THREAD
  FPT DENOTES FEMALE PIPE THREAD
  BFW DENOTES BEVELED FOR WELDING
  GVD DENOTES GROOVED
  FLG DENOTES FLANGE
  PE DENOTES PLAIN END
- 4. +UNIT WEIGHT DOES NOT INCLUDE ACCESSORIES (SEE ACCESSORY DRAWINGS)
- 5. MAKE-UP WATER PRESSURE 20 psi MIN [137 kPa], 50 psi MAX [344 kPa]
- 6. \*-APPROXIMATE DIMENSIONS DO NOT USE FOR PRE-FABRICATION OF CONNECTING PIPING
- 7. 3/4" [19MM] DIA. MOUNTING HOLES. REFER TO RECOMMENDED STEEL SUPPORT DRAWING.
- 8. DIMENSIONS LISTED AS FOLLOWS: ENGLISH FT-IN METRIC [mm]