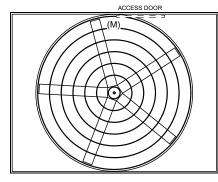

**FACE D** 

**FACE A** 

**FACE B** 

**FACE A** 

SHIPPING 17130 lbs+ [7775] kg+ WEIGHT

OPERATING WEIGHT

26840 lbs+ [12175] kg+

HEAVIEST SECTION WEIGHT

11900 lbs+ [5400] kg+

NO. OF SHIPPING SECTIONS

DRAWN BY:

**JLG**