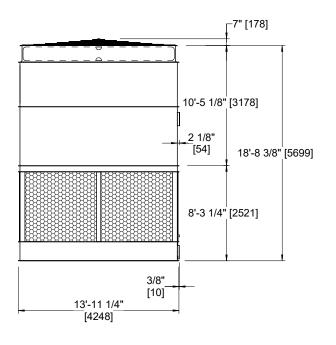

## NOTES:

- 1. (M)- FAN MOTOR LOCATION
- 2. HEAVIEST SECTION IS FAN/CASING SECTION
- 3. MPT DENOTES MALE PIPE THREAD FPT DENOTES FEMALE PIPE THREAD BFW DENOTES BEVELED FOR WELDING **GVD DENOTES GROOVED** FLG DENOTES FLANGE
- 4. +UNIT WEIGHT DOES NOT INCLUDE ACCESSORIES (SEE ACCESSORY DRAWINGS)
- 5. 3/4" [19MM] DIA. MOUNTING HOLES. REFER TO RECOMMENDED STEEL SUPPORT DRAWING
- 6. DIMENSIONS LISTED AS FOLLOWS: **ENGLISH FT-IN** [METRIC] [mm]
- 7. MAKE-UP WATER PRESSURE 20 psi MIN [137 kPa], 50 psi MAX [344 kPa]