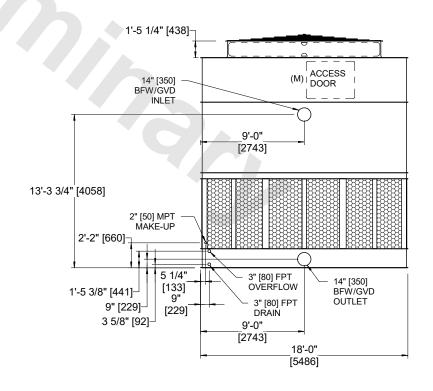

## NOTES:

- 1. (M)- FAN MOTOR LOCATION
- 2. HEAVIEST SECTION IS FAN/CASING SECTION
- 3. MPT DENOTES MALE PIPE THREAD FPT DENOTES FEMALE PIPE THREAD BFW DENOTES BEVELED FOR WELDING **GVD DENOTES GROOVED** FLG DENOTES FLANGE
- 4. +UNIT WEIGHT DOES NOT INCLUDE ACCESSORIES (SEE ACCESSORY DRAWINGS)
- 5. 3/4" [19MM] DIA. MOUNTING HOLES. REFER TO RECOMMENDED STEEL SUPPORT DRAWING
- 6. DIMENSIONS LISTED AS FOLLOWS: **ENGLISH FT-IN** [METRIC] [mm]
- 7. MAKE-UP WATER PRESSURE 20 psi MIN [137 kPa], 50 psi MAX [344 kPa]