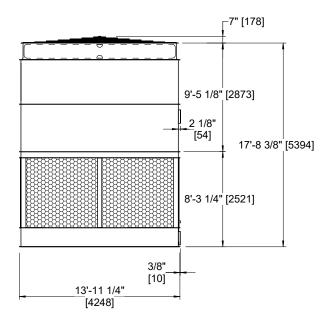

## NOTES:

- 1. (M)- FAN MOTOR LOCATION
- 2. HEAVIEST SECTION IS FAN/CASING SECTION
- 3. MPT DENOTES MALE PIPE THREAD FPT DENOTES FEMALE PIPE THREAD BFW DENOTES BEVELED FOR WELDING **GVD DENOTES GROOVED** FLG DENOTES FLANGE
- 4. +UNIT WEIGHT DOES NOT INCLUDE ACCESSORIES (SEE ACCESSORY DRAWINGS)
- 5. 3/4" [19MM] DIA. MOUNTING HOLES. REFER TO RECOMMENDED STEEL SUPPORT DRAWING
- 6. DIMENSIONS LISTED AS FOLLOWS: **ENGLISH FT-IN** [METRIC] [mm]
- 7. MAKE-UP WATER PRESSURE 20 psi MIN [137 kPa], 50 psi MAX [344 kPa]