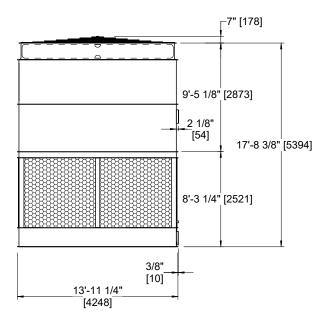

## NOTES:

- 1. (M)- FAN MOTOR LOCATION
- 2. HEAVIEST SECTION IS FAN/CASING SECTION
- 3. MPT DENOTES MALE PIPE THREAD FPT DENOTES FEMALE PIPE THREAD BFW DENOTES BEVELED FOR WELDING **GVD DENOTES GROOVED** FLG DENOTES FLANGE
- 4. +UNIT WEIGHT DOES NOT INCLUDE ACCESSORIES (SEE ACCESSORY DRAWINGS)
- 5. 3/4" [19MM] DIA. MOUNTING HOLES. REFER TO RECOMMENDED STEEL SUPPORT DRAWING
- 6. DIMENSIONS LISTED AS FOLLOWS: **ENGLISH FT-IN** [METRIC] [mm]
- 7. MAKE-UP WATER PRESSURE 20 psi MIN [137 kPa], 50 psi MAX [344 kPa]