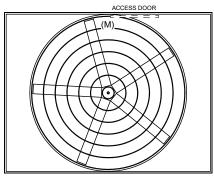

## NOTES:

- 1. (M)- FAN MOTOR LOCATION
- 2. HEAVIEST SECTION IS FAN/CASING SECTION
- 3. MPT DENOTES MALE PIPE THREAD FPT DENOTES FEMALE PIPE THREAD BFW DENOTES BEVELED FOR WELDING **GVD DENOTES GROOVED** FLG DENOTES FLANGE
- 4. +UNIT WEIGHT DOES NOT INCLUDE ACCESSORIES (SEE ACCESSORY DRAWINGS)
- 5. 3/4" [19MM] DIA. MOUNTING HOLES. REFER TO RECOMMENDED STEEL SUPPORT DRAWING
- 6. DIMENSIONS LISTED AS FOLLOWS: **ENGLISH FT-IN** [METRIC] [mm]
- 7. MAKE-UP WATER PRESSURE 20 psi MIN [137 kPa], 50 psi MAX [344 kPa]