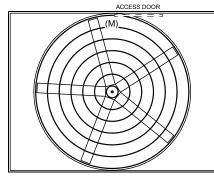

## NOTES:

- 1. (M)- FAN MOTOR LOCATION
- 2. HEAVIEST SECTION IS FAN/CASING SECTION
- 3. MPT DENOTES MALE PIPE THREAD FPT DENOTES FEMALE PIPE THREAD BFW DENOTES BEVELED FOR WELDING **GVD DENOTES GROOVED** FLG DENOTES FLANGE
- 4. +UNIT WEIGHT DOES NOT INCLUDE ACCESSORIES (SEE ACCESSORY DRAWINGS)
- 5. 3/4" [19MM] DIA. MOUNTING HOLES. REFER TO RECOMMENDED STEEL SUPPORT DRAWING
- 6. DIMENSIONS LISTED AS FOLLOWS: **ENGLISH FT-IN** [METRIC] [mm]
- 7. MAKE-UP WATER PRESSURE 20 psi MIN [137 kPa], 50 psi MAX [344 kPa]