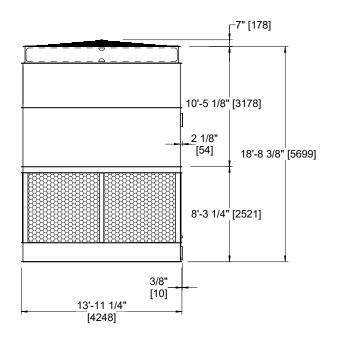

## NOTES:

- 1. (M)- FAN MOTOR LOCATION
- 2. HEAVIEST SECTION IS FAN/CASING SECTION
- 3. MPT DENOTES MALE PIPE THREAD FPT DENOTES FEMALE PIPE THREAD BFW DENOTES BEVELED FOR WELDING **GVD DENOTES GROOVED** FLG DENOTES FLANGE
- 4. +UNIT WEIGHT DOES NOT INCLUDE ACCESSORIES (SEE ACCESSORY DRAWINGS)
- 5. 3/4" [19MM] DIA. MOUNTING HOLES. REFER TO RECOMMENDED STEEL SUPPORT DRAWING
- 6. DIMENSIONS LISTED AS FOLLOWS: **ENGLISH FT-IN** [METRIC] [mm]
- 7. MAKE-UP WATER PRESSURE 20 psi MIN [137 kPa], 50 psi MAX [344 kPa]