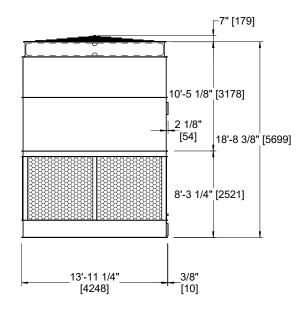

## NOTES:

- 1. (M)- FAN MOTOR LOCATION
- 2. HEAVIEST SECTION IS FAN/CASING SECTION
- 3. MPT DENOTES MALE PIPE THREAD FPT DENOTES FEMALE PIPE THREAD BFW DENOTES BEVELED FOR WELDING **GVD DENOTES GROOVED** FLG DENOTES FLANGE
- 4. +UNIT WEIGHT DOES NOT INCLUDE ACCESSORIES (SEE ACCESSORY DRAWINGS)
- 5. 3/4" [19MM] DIA. MOUNTING HOLES. REFER TO RECOMMENDED STEEL SUPPORT DRAWING
- 6. DIMENSIONS LISTED AS FOLLOWS: **ENGLISH FT-IN** [METRIC] [mm]
- 7. MAKE-UP WATER PRESSURE 20 psi MIN [137 kPa], 50 psi MAX [344 kPa]