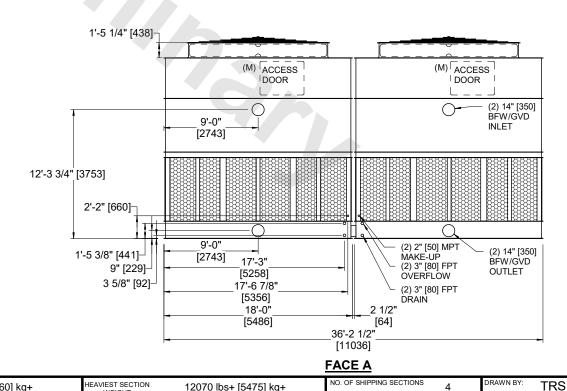

## NOTES:

- 1. (M)- FAN MOTOR LOCATION
- 2. HEAVIEST SECTION IS FAN/CASING SECTION
- 3. MPT DENOTES MALE PIPE THREAD FPT DENOTES FEMALE PIPE THREAD BFW DENOTES BEVELED FOR WELDING **GVD DENOTES GROOVED** FLG DENOTES FLANGE
- 4. +UNIT WEIGHT DOES NOT INCLUDE ACCESSORIES (SEE ACCESSORY DRAWINGS)
- 5. 3/4" [19MM] DIA. MOUNTING HOLES. REFER TO RECOMMENDED STEEL SUPPORT DRAWING
- 6. DIMENSIONS LISTED AS FOLLOWS: **ENGLISH FT-IN** [METRIC] [mm]
- 7. MAKE-UP WATER PRESSURE 20 psi MIN [137 kPa], 50 psi MAX [344 kPa]

## **FACE C**

**FACE A** 

12070 lbs+ [5475] kg+

WEIGHT