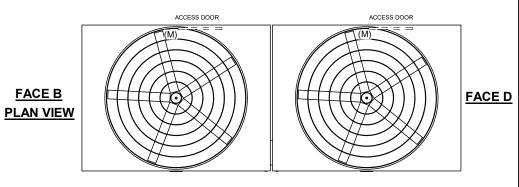

## NOTES:

- 1. (M)- FAN MOTOR LOCATION
- 2. HEAVIEST SECTION IS FAN/CASING SECTION
- 3. MPT DENOTES MALE PIPE THREAD
  FPT DENOTES FEMALE PIPE THREAD
  BFW DENOTES BEVELED FOR WELDING
  GVD DENOTES GROOVED
  FLG DENOTES FLANGE
- 4. +UNIT WEIGHT DOES NOT INCLUDE ACCESSORIES (SEE ACCESSORY DRAWINGS)
- 5. 3/4" [19MM] DIA. MOUNTING HOLES. REFER TO RECOMMENDED STEEL SUPPORT DRAWING
- 6. DIMENSIONS LISTED AS FOLLOWS: ENGLISH FT-IN [METRIC] [mm]
- 7. MAKE-UP WATER PRESSURE 20 psi MIN [137 kPa], 50 psi MAX [344 kPa]