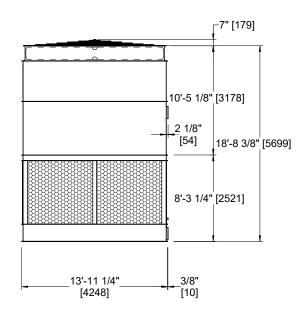

## NOTES:

- 1. (M)- FAN MOTOR LOCATION
- 2. HEAVIEST SECTION IS FAN/CASING SECTION
- 3. MPT DENOTES MALE PIPE THREAD
  FPT DENOTES FEMALE PIPE THREAD
  BFW DENOTES BEVELED FOR WELDING
  GVD DENOTES GROOVED
  FLG DENOTES FLANGE
- 4. +UNIT WEIGHT DOES NOT INCLUDE ACCESSORIES (SEE ACCESSORY DRAWINGS)
- 5. 3/4" [19MM] DIA. MOUNTING HOLES. REFER TO RECOMMENDED STEEL SUPPORT DRAWING
- 6. DIMENSIONS LISTED AS FOLLOWS: ENGLISH FT-IN [METRIC] [mm]
- 7. MAKE-UP WATER PRESSURE 20 psi MIN [137 kPa], 50 psi MAX [344 kPa]