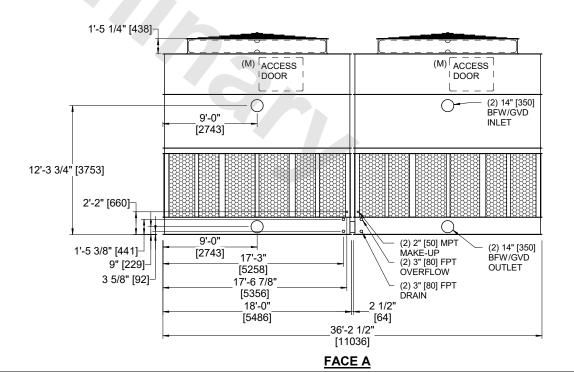

## NOTES:

- 1. (M)- FAN MOTOR LOCATION
- 2. HEAVIEST SECTION IS FAN/CASING SECTION
- 3. MPT DENOTES MALE PIPE THREAD
  FPT DENOTES FEMALE PIPE THREAD
  BFW DENOTES BEVELED FOR WELDING
  GVD DENOTES GROOVED
  FLG DENOTES FLANGE
- 4. +UNIT WEIGHT DOES NOT INCLUDE ACCESSORIES (SEE ACCESSORY DRAWINGS)
- 5. 3/4" [19MM] DIA. MOUNTING HOLES. REFER TO RECOMMENDED STEEL SUPPORT DRAWING
- 6. DIMENSIONS LISTED AS FOLLOWS: ENGLISH FT-IN [METRIC] [mm]
- 7. MAKE-UP WATER PRESSURE 20 psi MIN [137 kPa], 50 psi MAX [344 kPa]