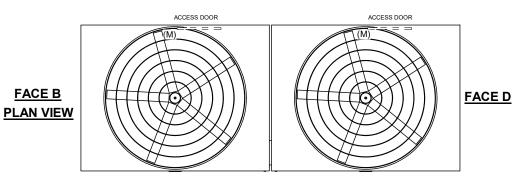

## NOTES:

- 1. (M)- FAN MOTOR LOCATION
- 2. HEAVIEST SECTION IS FAN/CASING SECTION
- 3. MPT DENOTES MALE PIPE THREAD FPT DENOTES FEMALE PIPE THREAD BFW DENOTES BEVELED FOR WELDING **GVD DENOTES GROOVED** FLG DENOTES FLANGE
- 4. +UNIT WEIGHT DOES NOT INCLUDE ACCESSORIES (SEE ACCESSORY DRAWINGS)
- 5. 3/4" [19MM] DIA. MOUNTING HOLES. REFER TO RECOMMENDED STEEL SUPPORT DRAWING
- 6. DIMENSIONS LISTED AS FOLLOWS: **ENGLISH FT-IN** [METRIC] [mm]
- 7. MAKE-UP WATER PRESSURE 20 psi MIN [137 kPa], 50 psi MAX [344 kPa]