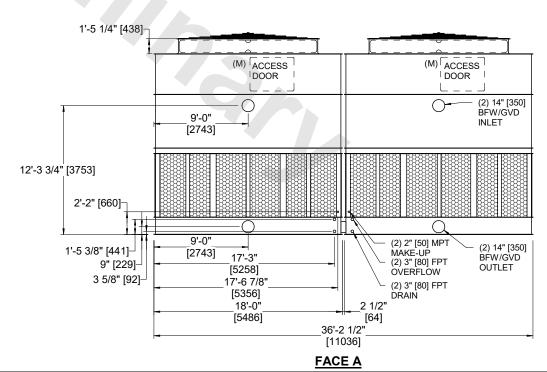

## NOTES:

- 1. (M)- FAN MOTOR LOCATION
- 2. HEAVIEST SECTION IS FAN/CASING SECTION
- 3. MPT DENOTES MALE PIPE THREAD FPT DENOTES FEMALE PIPE THREAD BFW DENOTES BEVELED FOR WELDING **GVD DENOTES GROOVED** FLG DENOTES FLANGE
- 4. +UNIT WEIGHT DOES NOT INCLUDE ACCESSORIES (SEE ACCESSORY DRAWINGS)
- 5. 3/4" [19MM] DIA. MOUNTING HOLES. REFER TO RECOMMENDED STEEL SUPPORT DRAWING
- 6. DIMENSIONS LISTED AS FOLLOWS: **ENGLISH FT-IN** [METRIC] [mm]
- 7. MAKE-UP WATER PRESSURE 20 psi MIN [137 kPa], 50 psi MAX [344 kPa]