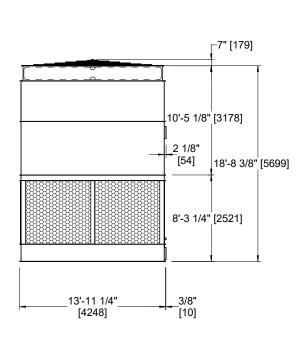

## NOTES:

- 1. (M)- FAN MOTOR LOCATION
- 2. HEAVIEST SECTION IS FAN/CASING SECTION
- 3. MPT DENOTES MALE PIPE THREAD FPT DENOTES FEMALE PIPE THREAD BFW DENOTES BEVELED FOR WELDING **GVD DENOTES GROOVED** FLG DENOTES FLANGE
- 4. +UNIT WEIGHT DOES NOT INCLUDE ACCESSORIES (SEE ACCESSORY DRAWINGS)
- 5. 3/4" [19MM] DIA. MOUNTING HOLES. REFER TO RECOMMENDED STEEL SUPPORT DRAWING
- 6. DIMENSIONS LISTED AS FOLLOWS: **ENGLISH FT-IN** [METRIC] [mm]
- 7. MAKE-UP WATER PRESSURE 20 psi MIN [137 kPa], 50 psi MAX [344 kPa]