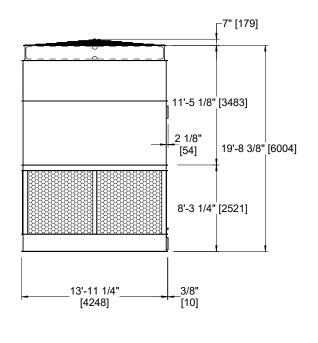

FACE A

**FACE C** 

1'-5 1/4" [438]-(M) ACCESS ACCESS DOOR DOOR (2) 14" [350] BFW/GVD 9'-0" INLET [2743] 13'-3 3/4" [4058] 2'-2" [660]-9'-0' (2) 2" [50] MPT (2) 14" [350] 1'-5 3/8" [441]-[2743] MAKE-UP 17'-3" BFW/GVD (2) 3" [80] FPT 9" [229]-OUTLET [5258] **OVERFLOW** 3 5/8" [92]-17'-6 7/8" (2) 3" [80] FPT [5356] DŔAIÑ 18'-0" 2 1/2' [5486] [64] 36'-2 1/2" [11036]