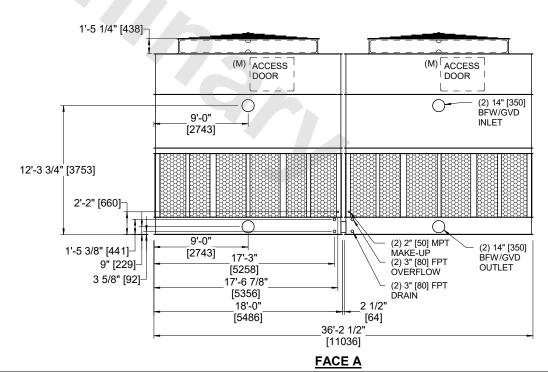

#### NOTES:

- 1. (M)- FAN MOTOR LOCATION
- 2. HEAVIEST SECTION IS FAN/CASING SECTION
- 3. MPT DENOTES MALE PIPE THREAD
  FPT DENOTES FEMALE PIPE THREAD
  BFW DENOTES BEVELED FOR WELDING
  GVD DENOTES GROOVED
  FLG DENOTES FLANGE
- 4. +UNIT WEIGHT DOES NOT INCLUDE ACCESSORIES (SEE ACCESSORY DRAWINGS)
- 5. 3/4" [19MM] DIA. MOUNTING HOLES. REFER TO RECOMMENDED STEEL SUPPORT DRAWING
- 6. DIMENSIONS LISTED AS FOLLOWS: ENGLISH FT-IN [METRIC] [mm]
- 7. MAKE-UP WATER PRESSURE 20 psi MIN [137 kPa], 50 psi MAX [344 kPa]

### FACE A