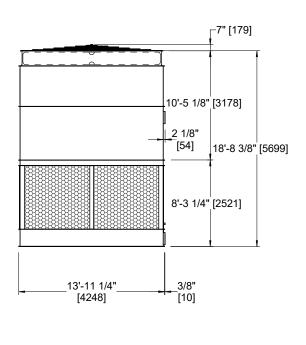

#### NOTES:

- 1. (M)- FAN MOTOR LOCATION
- 2. HEAVIEST SECTION IS FAN/CASING SECTION
- 3. MPT DENOTES MALE PIPE THREAD
  FPT DENOTES FEMALE PIPE THREAD
  BFW DENOTES BEVELED FOR WELDING
  GVD DENOTES GROOVED
  FLG DENOTES FLANGE
- 4. +UNIT WEIGHT DOES NOT INCLUDE ACCESSORIES (SEE ACCESSORY DRAWINGS)
- 5. 3/4" [19MM] DIA. MOUNTING HOLES. REFER TO RECOMMENDED STEEL SUPPORT DRAWING
- 6. DIMENSIONS LISTED AS FOLLOWS: ENGLISH FT-IN [METRIC] [mm]
- 7. MAKE-UP WATER PRESSURE 20 psi MIN [137 kPa], 50 psi MAX [344 kPa]