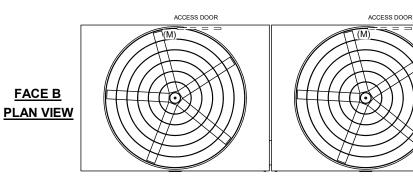

#### NOTES:

- 1. (M)- FAN MOTOR LOCATION
- 2. HEAVIEST SECTION IS FAN/CASING SECTION
- 3. MPT DENOTES MALE PIPE THREAD
  FPT DENOTES FEMALE PIPE THREAD
  BFW DENOTES BEVELED FOR WELDING
  GVD DENOTES GROOVED
  FLG DENOTES FLANGE
- 4. +UNIT WEIGHT DOES NOT INCLUDE ACCESSORIES (SEE ACCESSORY DRAWINGS)
- 5. 3/4" [19MM] DIA. MOUNTING HOLES. REFER TO RECOMMENDED STEEL SUPPORT DRAWING
- 6. DIMENSIONS LISTED AS FOLLOWS: ENGLISH FT-IN [METRIC] [mm]
- 7. MAKE-UP WATER PRESSURE 20 psi MIN [137 kPa], 50 psi MAX [344 kPa]

### FACE B

OPERATING 52360 lb

52360 lbs+ [23755] kg+

HEAVIEST SECTION WEIGHT 11400 lbs+ [5175] kg+

NO. OF SHIPPING SECTIONS

4 DRAV

DRAWN BY: TRS

**FACE D** 