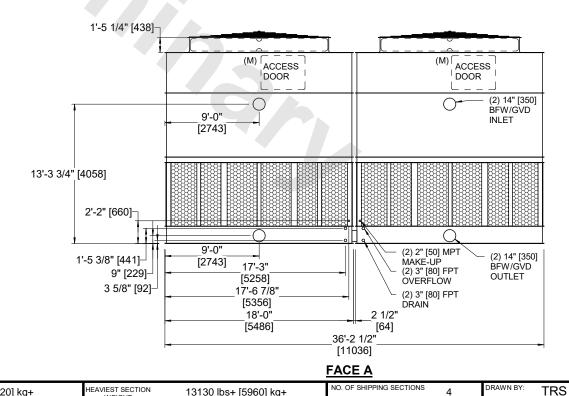

## NOTES:

- 1. (M)- FAN MOTOR LOCATION
- 2. HEAVIEST SECTION IS FAN/CASING SECTION
- 3. MPT DENOTES MALE PIPE THREAD FPT DENOTES FEMALE PIPE THREAD BFW DENOTES BEVELED FOR WELDING **GVD DENOTES GROOVED** FLG DENOTES FLANGE
- 4. +UNIT WEIGHT DOES NOT INCLUDE ACCESSORIES (SEE ACCESSORY DRAWINGS)
- 5. 3/4" [19MM] DIA. MOUNTING HOLES. REFER TO RECOMMENDED STEEL SUPPORT DRAWING
- 6. DIMENSIONS LISTED AS FOLLOWS: **ENGLISH FT-IN** [METRIC] [mm]
- 7. MAKE-UP WATER PRESSURE 20 psi MIN [137 kPa], 50 psi MAX [344 kPa]

## ACCESS DOOR ACCESS DOOR **FACE B PLAN VIEW**

**FACE A** 

**FACE C** 

OPERATING

WEIGHT

55820 lbs+ [25320] kg+

13130 lbs+ [5960] kg+

WEIGHT