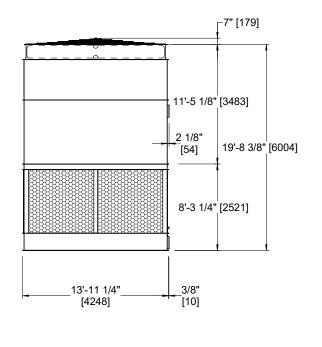

## NOTES:

- 1. (M)- FAN MOTOR LOCATION
- 2. HEAVIEST SECTION IS FAN/CASING SECTION
- 3. MPT DENOTES MALE PIPE THREAD FPT DENOTES FEMALE PIPE THREAD BFW DENOTES BEVELED FOR WELDING **GVD DENOTES GROOVED** FLG DENOTES FLANGE
- 4. +UNIT WEIGHT DOES NOT INCLUDE ACCESSORIES (SEE ACCESSORY DRAWINGS)
- 5. 3/4" [19MM] DIA. MOUNTING HOLES. REFER TO RECOMMENDED STEEL SUPPORT DRAWING
- 6. DIMENSIONS LISTED AS FOLLOWS: **ENGLISH FT-IN** [METRIC] [mm]
- 7. MAKE-UP WATER PRESSURE 20 psi MIN [137 kPa], 50 psi MAX [344 kPa]