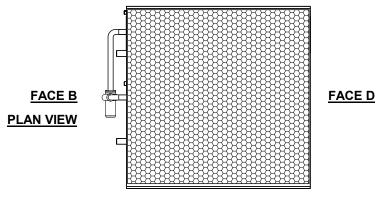

## NOTES:

- 1. (M)- FAN MOTOR LOCATION.
- 2. MPT DENOTES MALE PIPE THREAD FPT DENOTES FEMALE PIPE THREAD BFW DENOTES BEVELED FOR WELDING GVD DENOTES GROOVED FLG DENOTES FLANGE PE DENOTES PLAIN END
- 3. +UNIT WEIGHT DOES NOT INCLUDE ACCESSORIES (SEE ACCESSORY DRAWINGS).
- 4. 3/4" [19mm] DIA. MOUNTING HOLES. REFER TO RECOMMENDED STEEL SUPPORT DRAWING.
- MAKE-UP WATER PRESSURE 20 psi [137 kPa] MIN, 50 psi [344 kPa] MAX.
- 6. DIMENSIONS LISTED AS FOLLOWS: ENGLISH FT-IN [METRIC] [mm]
- 7. \* APPROXIMATE DIMENSIONS DO NOT USE FOR PRE-FABRICATION OF CONNECTING PIPING.

**FACE A** 

FACE B FACE A

SHIPPING WEIGHT 20640 lbs+ [9365] kg+ OPERATING WEIGHT 25520 lbs+ [11580] kg+

HEAVIEST SECTION WEIGHT

14630 lbs+ [6640] kg+

NO. OF SHIPPING SECTIONS

DRAWN BY:

JLG