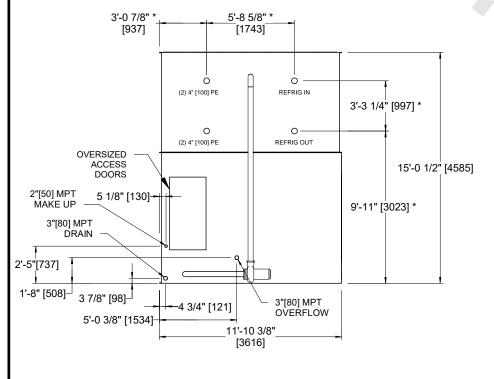

## NOTES:

- 1. (M)- FAN MOTOR LOCATION.
- 2. MPT DENOTES MALE PIPE THREAD FPT DENOTES FEMALE PIPE THREAD BFW DENOTES BEVELED FOR WELDING GVD DENOTES GROOVED FLG DENOTES FLANGE PE DENOTES PLAIN END
- 3. +UNIT WEIGHT DOES NOT INCLUDE ACCESSORIES (SEE ACCESSORY DRAWINGS).
- 4. 3/4" [19mm] DIA. MOUNTING HOLES. REFER TO RECOMMENDED STEEL SUPPORT DRAWING.
- MAKE-UP WATER PRESSURE 20 psi [137 kPa] MIN, 50 psi [344 kPa] MAX.
- 6. DIMENSIONS LISTED AS FOLLOWS: ENGLISH FT-IN [METRIC] [mm]
- 7. \* APPROXIMATE DIMENSIONS DO NOT USE FOR PRE-FABRICATION OF CONNECTING PIPING.